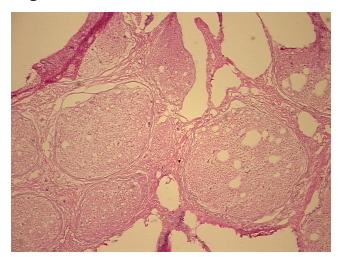

rom Pathology Verification):

Within normal limits

100% Normal: Lesional: 0% 0% Tumor:

Tumor Hypo/Acellular

Stroma:

0%

**Tumor Hypercellular** 

Stroma:

0%

**Necrosis:** 0%

**Pathology Verification** 

notes from H&E review:

Non Tumor Structures: 10% Vessels, 90% Nerves

**CASE Diagnosis (from** 

medical center path

report):

Atherosclerosis

73 Age: Gender: Male

Store frozen tissue sections at -80°C. Storage:



OriGene Technologies, Inc. 9620 Medical Center Drive, Ste 200

CN: techsupport@origene.cn

Rockville, MD 20850, US Phone: +1-888-267-4436 https://www.origene.com techsupport@origene.com EU: info-de@origene.com



Stability:

All frozen tissue sections are stable for 1 year from date of purchase if stored at -80°C without repeated freeze/thaws.

## **Product images:**



4x Image



20x Image