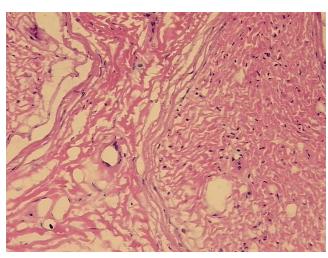

y Verification):

Within normal limits

100% Normal: Lesional: 0% 0% Tumor:

Tumor Hypo/Acellular

Stroma:

0%

**Tumor Hypercellular** 

Stroma:

0%

**Necrosis:** 0%

**Pathology Verification** 

notes from H&E review:

Non Tumor Structures: 10% Vessels, 90% Nerves

**CASE Diagnosis (from** 

medical center path

report):

Atherosclerosis

73 Age: Gender: Male

Store frozen tissue sections at -80°C. Storage:



OriGene Technologies, Inc. 9620 Medical Center Drive, Ste 200

CN: techsupport@origene.cn

Rockville, MD 20850, US Phone: +1-888-267-4436 https://www.origene.com techsupport@origene.com EU: info-de@origene.com



Stability:

All frozen tissue sections are stable for 1 year from date of purchase if stored at -80°C without repeated freeze/thaws.

## **Product images:**



4x Image



20x Image