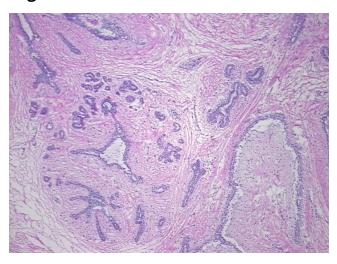

onent

**CASE Diagnosis (from** medical center path

report):

Fibroadenoma of breast

43 Age:

Gender: Female

**Tumor Grade:** Not Reported



OriGene Technologies, Inc. 9620 Medical Center Drive, Ste 200

CN: techsupport@origene.cn

Rockville, MD 20850, US Phone: +1-888-267-4436 https://www.origene.com techsupport@origene.com EU: info-de@origene.com



Minimum Stage Grouping:

Not Reported

T (Extent of Primary

Tumor):

Not Reported

N (Lymph node

Not Reported

metastasis):

M (Distant metastasis): Not Reported

**Diagnostic Test Results:** MSA ~ Muscle Specific Actin,Positive **Storage:** Store frozen tissue sections at -80°C.

Stability: All frozen tissue sections are stable for 1 year from date of purchase if stored at -80°C

without repeated freeze/thaws.

## **Product images:**



4x Image



20x Image