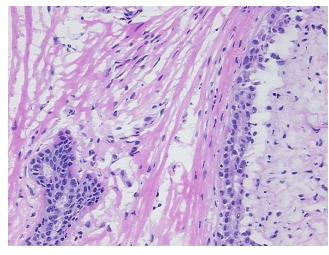

E Diagnosis (from** medical center path

report):

Fibroadenoma of breast

43 Age:

Gender: Female

**Tumor Grade:** Not Reported



OriGene Technologies, Inc. 9620 Medical Center Drive, Ste 200

CN: techsupport@origene.cn

Rockville, MD 20850, US Phone: +1-888-267-4436 https://www.origene.com techsupport@origene.com EU: info-de@origene.com



Minimum Stage Grouping:

Not Reported

T (Extent of Primary

Tumor):

Not Reported

N (Lymph node

Not Reported

metastasis):

M (Distant metastasis): Not Reported

**Diagnostic Test Results:** MSA ~ Muscle Specific Actin,Positive **Storage:** Store frozen tissue sections at -80°C.

Stability: All frozen tissue sections are stable for 1 year from date of purchase if stored at -80°C

without repeated freeze/thaws.

## **Product images:**



4x Image



20x Image