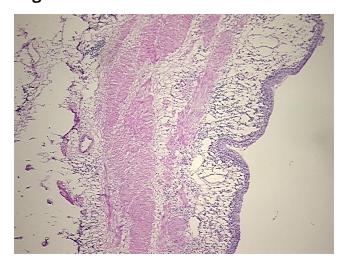

% Tumor: 0%

Tumor Hypo/Acellular

Stroma:

**Tumor Hypercellular** 

Stroma:

**Necrosis:** 

**Pathology Verification** Inflammation: Moderate Mixed inflammatory infiltrate; Non Tumor Structures: 10% Mucosa, notes from H&E review: 90% Muscle

**CASE Diagnosis (from** 

medical center path

report):

Pyelonephritis, chronic

38 Age:

Gender: **Female** 

Store frozen tissue sections at -80°C. Storage:

Ureteritis

0%

0%



OriGene Technologies, Inc. 9620 Medical Center Drive, Ste 200

CN: techsupport@origene.cn

Rockville, MD 20850, US Phone: +1-888-267-4436 https://www.origene.com techsupport@origene.com EU: info-de@origene.com



Stability:

All frozen tissue sections are stable for 1 year from date of purchase if stored at -80°C without repeated freeze/thaws.

## **Product images:**



4x Image



20x Image