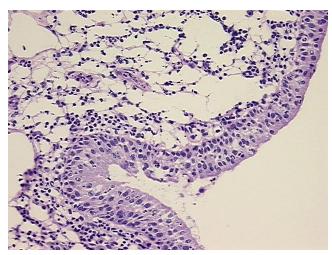

Tumor Hypo/Acellular

Stroma:

**Tumor Hypercellular** 

Stroma:

**Necrosis:** 

**Pathology Verification** Inflammation: Moderate Mixed inflammatory infiltrate; Non Tumor Structures: 10% Mucosa, notes from H&E review: 90% Muscle

**CASE Diagnosis (from** 

medical center path

report):

Pyelonephritis, chronic

38 Age:

Gender: **Female** 

Store frozen tissue sections at -80°C. Storage:

Ureteritis

0%

0%



OriGene Technologies, Inc. 9620 Medical Center Drive, Ste 200

CN: techsupport@origene.cn

Rockville, MD 20850, US Phone: +1-888-267-4436 https://www.origene.com techsupport@origene.com EU: info-de@origene.com



Stability:

All frozen tissue sections are stable for 1 year from date of purchase if stored at -80°C without repeated freeze/thaws.

## **Product images:**



4x Image



20x Image