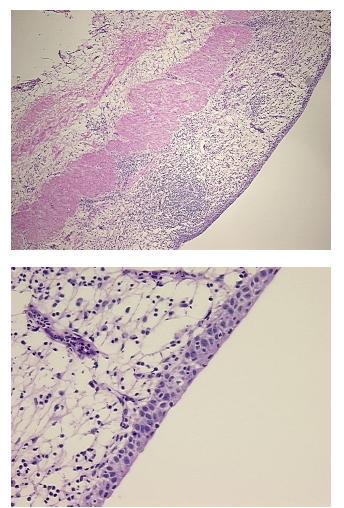

| Product Type:                                           | Frozen Sections                                                                                       |
|---------------------------------------------------------|-------------------------------------------------------------------------------------------------------|
| Disease State:                                          | Other Disease                                                                                         |
| Diagnosis Category:                                     | Inflammation (various)                                                                                |
| Tissue:                                                 | Ureter                                                                                                |
| Frozen Sample ID:                                       | FR0003B1C9                                                                                            |
| Case ID:                                                | CU0000014664                                                                                          |
| Tissue of Origin:                                       | Ureter                                                                                                |
| Site of Finding:                                        | Ureter                                                                                                |
| Appearance:                                             | L                                                                                                     |
| Sample Diagnosis (from<br>Pathology Verification):      | Ureteritis                                                                                            |
| Normal:                                                 | 0%                                                                                                    |
| Lesional:                                               | 100%                                                                                                  |
| Tumor:                                                  | 0%                                                                                                    |
| Tumor Hypo/Acellular<br>Stroma:                         | 0%                                                                                                    |
| Tumor Hypercellular<br>Stroma:                          | 0%                                                                                                    |
| Necrosis:                                               | 0%                                                                                                    |
| Pathology Verification<br>notes from H&E review:        | Inflammation: Moderate Mixed inflammatory infiltrate; Non Tumor Structures: 10% Mucosa,<br>90% Muscle |
| CASE Diagnosis (from<br>medical center path<br>report): | Pyelonephritis, chronic                                                                               |
| Age:                                                    | 38                                                                                                    |
| Gender:                                                 | Female                                                                                                |
| Storage:                                                | Store frozen tissue sections at -80°C.                                                                |
|                                                         |                                                                                                       |

## **Product images:**

4x Image

20x Image

This product is to be used for laboratory only. Not for diagnostic or therapeutic use. ©2022 OriGene Technologies, Inc., 9620 Medical Center Drive, Ste 200, Rockville, MD 20850, US