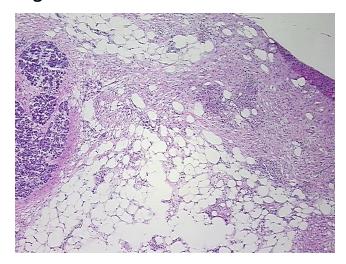

## **Product images:**

4x Image

20x Image

Appearance: L

Sample Diagnosis (from Pathology Verification):

Pancreatitis, chronic

Normal: 0%
Lesional: 100%
Tumor: 0%

Tumor Hypo/Acellular

Stroma:

0%

**Tumor Hypercellular** 

Stroma:

0%

Necrosis: 09

Pathology Verification notes from H&E review:

No normal architecture in lesional component

CASE Diagnosis (from medical center path

report):

Pancreatitis, chronic