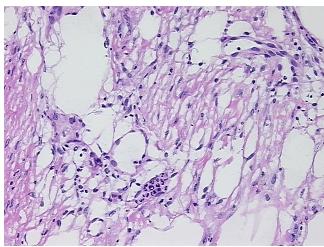

## **Product images:**

4x Image

20x Image

Appearance: L

Sample Diagnosis (from Pathology Verification):

Pancreatitis, chronic

Normal: 0%
Lesional: 100%
Tumor: 0%

Tumor Hypo/Acellular

Stroma:

0%

**Tumor Hypercellular** 

Stroma:

0%

Necrosis: 09

Pathology Verification notes from H&E review:

No normal architecture in lesional component

CASE Diagnosis (from medical center path

report):

Pancreatitis, chronic