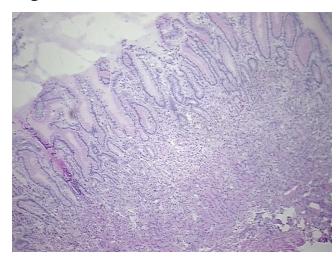

## **Product images:**

4x Image

20x Image

Appearance:

Sample Diagnosis (from Pathology Verification):

Gastritis, chronic

0% Normal: Lesional: 100% 0% Tumor: 0%

Tumor Hypo/Acellular

Stroma:

**Tumor Hypercellular** 

Stroma:

0%

**Necrosis:** 

**Pathology Verification** Inflammation: Moderate Lymphoid infiltrate; Non Tumor Structures: 90% Mucosa, 10% notes from H&E review: Submucosa

**CASE Diagnosis (from** medical center path