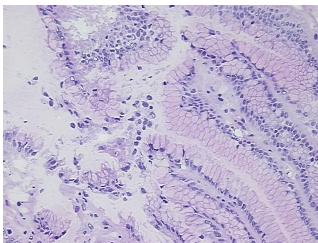

## **Product images:**

4x Image

20x Image

Appearance:

Sample Diagnosis (from Pathology Verification):

Gastritis, chronic

0% Normal: Lesional: 100% 0% Tumor: 0%

Tumor Hypo/Acellular

Stroma:

**Tumor Hypercellular** 

Stroma:

0%

**Necrosis:** 

**Pathology Verification** Inflammation: Moderate Lymphoid infiltrate; Non Tumor Structures: 90% Mucosa, 10% notes from H&E review: Submucosa

**CASE Diagnosis (from** medical center path