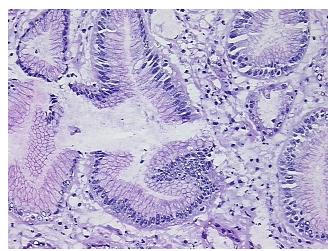

nfiltrate; Non Tumor Structures: 90% Mucosa, 10% Submucosa

notes from H&E review:

**CASE Diagnosis (from** medical center path

report):

Adenocarcinoma of stomach

62 Age: Gender: Male

**Tumor Grade:** AJCC G3: Poorly differentiated



OriGene Technologies, Inc. 9620 Medical Center Drive, Ste 200

CN: techsupport@origene.cn

Rockville, MD 20850, US Phone: +1-888-267-4436 https://www.origene.com techsupport@origene.com EU: info-de@origene.com



Minimum Stage Grouping:

IV

T2

T (Extent of Primary

Tumor):

N (Lymph node NX

metastasis):

M (Distant metastasis): M1

**Storage:** Store frozen tissue sections at -80°C.

Stability: All frozen tissue sections are stable for 1 year from date of purchase if stored at -80°C

without repeated freeze/thaws.

## **Product images:**



4x Image



20x Image