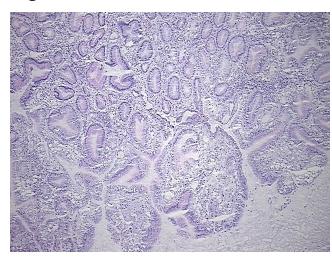

e Lymphoid infiltrate; Non Tumor Structures: 90% Mucosa, 10% Submucosa

notes from H&E review:

**CASE Diagnosis (from** medical center path

report):

Adenocarcinoma of stomach

62 Age: Gender: Male

**Tumor Grade:** AJCC G3: Poorly differentiated



OriGene Technologies, Inc. 9620 Medical Center Drive, Ste 200

CN: techsupport@origene.cn

Rockville, MD 20850, US Phone: +1-888-267-4436 https://www.origene.com techsupport@origene.com EU: info-de@origene.com



Minimum Stage Grouping:

IV

T2

T (Extent of Primary

Tumor):

N (Lymph node NX

metastasis):

M (Distant metastasis): M1

**Storage:** Store frozen tissue sections at -80°C.

Stability: All frozen tissue sections are stable for 1 year from date of purchase if stored at -80°C

without repeated freeze/thaws.

## **Product images:**



4x Image



20x Image