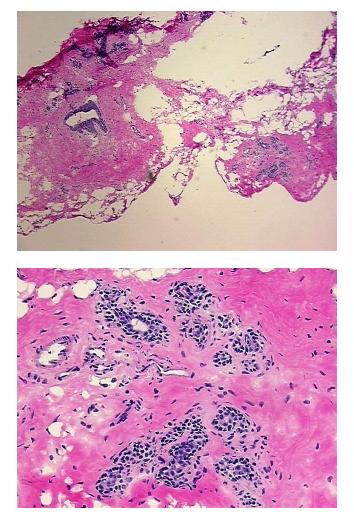

| Product Type:                                           | Frozen Sections                                          |
|---------------------------------------------------------|----------------------------------------------------------|
| Disease State:                                          | Normal                                                   |
| Diagnosis Category:                                     | Normal                                                   |
| Tissue:                                                 | Breast                                                   |
| Frozen Sample ID:                                       | FR5B3440C2                                               |
| Case ID:                                                | CU0000014655                                             |
| Tissue of Origin:                                       | Breast                                                   |
| Site of Finding:                                        | Breast                                                   |
| Appearance:                                             | Normal                                                   |
| Sample Diagnosis (from<br>Pathology Verification):      | Within normal limits                                     |
| Normal:                                                 | 100%                                                     |
| Lesional:                                               | 0%                                                       |
| Tumor:                                                  | 0%                                                       |
| Tumor Hypo/Acellular<br>Stroma:                         | 0%                                                       |
| Tumor Hypercellular<br>Stroma:                          | 0%                                                       |
| Necrosis:                                               | 0%                                                       |
| Pathology Verification<br>notes from H&E review:        | 20% Glandular epithelium, 45% Stroma, 35% Adipose tissue |
| CASE Diagnosis (from<br>medical center path<br>report): | Adenocarcinoma of breast, ductal                         |
| Age:                                                    | 39                                                       |
| Gender:                                                 | Female                                                   |
| Storage:                                                | Store frozen tissue sections at -80°C.                   |
|                                                         |                                                          |

## **Product images:**

4x Image

20x Image

This product is to be used for laboratory only. Not for diagnostic or therapeutic use. ©2023 OriGene Technologies, Inc., 9620 Medical Center Drive, Ste 200, Rockville, MD 20850, US