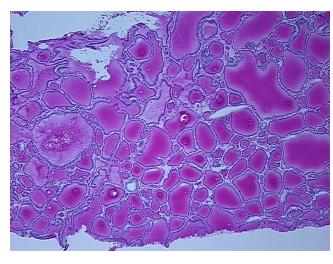

crosis: 0%

CASE Diagnosis (from

medical center path

report):

Adenoma of thyroid, follicular

**Age:** 27

Gender: Male

Tumor Grade: Not Reported

Minimum Stage Not Reported

**Grouping:** 

**OriGene Technologies, Inc.** 9620 Medical Center Drive, Ste 200

CN: techsupport@origene.cn

Rockville, MD 20850, US Phone: +1-888-267-4436 https://www.origene.com techsupport@origene.com EU: info-de@origene.com

### Frozen Tissue Sections, Thyroid gland - CS646560

T (Extent of Primary

Tumor):

Not Reported

N (Lymph node

Not Reported

metastasis):

M (Distant metastasis): Not Reported

**Storage:** Store frozen tissue sections at -80°C.

Stability: All frozen tissue sections are stable for 1 year from date of purchase if stored at -80°C

without repeated freeze/thaws.

# **Product images:**



4x Image



20x Image