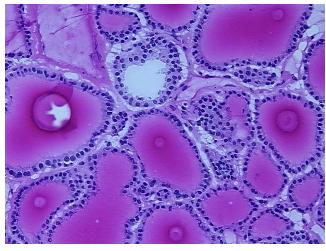

CASE Diagnosis (from

medical center path

report):

Adenoma of thyroid, follicular

**Age:** 27

Gender: Male

Tumor Grade: Not Reported

Minimum Stage Not Reported

**Grouping:** 

**OriGene Technologies, Inc.** 9620 Medical Center Drive, Ste 200

CN: techsupport@origene.cn

Rockville, MD 20850, US Phone: +1-888-267-4436 https://www.origene.com techsupport@origene.com EU: info-de@origene.com

### Frozen Tissue Sections, Thyroid gland - CS646560

T (Extent of Primary

Tumor):

Not Reported

N (Lymph node

Not Reported

metastasis):

M (Distant metastasis): Not Reported

**Storage:** Store frozen tissue sections at -80°C.

Stability: All frozen tissue sections are stable for 1 year from date of purchase if stored at -80°C

without repeated freeze/thaws.

# **Product images:**



4x Image



20x Image