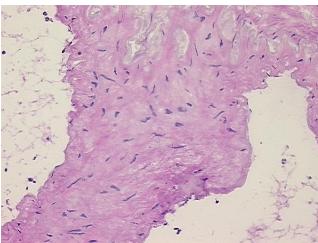

otes from H&E review:

**CASE Diagnosis (from** medical center path

report):

Carcinoma of lung, squamous cell

Non Tumor Structures: 100% No normal architecture

72 Age: Gender: Male

**Tumor Grade:** AJCC G2: Moderately differentiated OriGene Technologies, Inc.

9620 Medical Center Drive, Ste 200 Rockville, MD 20850, US Phone: +1-888-267-4436 https://www.origene.com techsupport@origene.com EU: info-de@origene.com CN: techsupport@origene.cn





Minimum Stage Grouping:

IIB

T3

T (Extent of Primary

Tumor):

N (Lymph node N0

metastasis):

M (Distant metastasis): MX

**Storage:** Store frozen tissue sections at -80°C.

Stability: All frozen tissue sections are stable for 1 year from date of purchase if stored at -80°C

without repeated freeze/thaws.

## **Product images:**



4x Image



20x Image