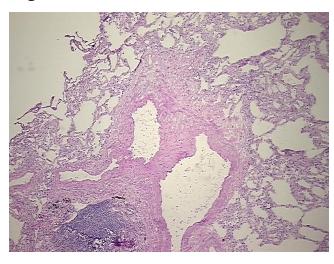

cation** 

notes from H&E review:

**CASE Diagnosis (from** medical center path

report):

Carcinoma of lung, squamous cell

Non Tumor Structures: 100% No normal architecture

72 Age: Gender: Male

**Tumor Grade:** AJCC G2: Moderately differentiated OriGene Technologies, Inc.

9620 Medical Center Drive, Ste 200 Rockville, MD 20850, US Phone: +1-888-267-4436 https://www.origene.com techsupport@origene.com EU: info-de@origene.com CN: techsupport@origene.cn





Minimum Stage Grouping:

IIB

T3

T (Extent of Primary

Tumor):

N (Lymph node N0

metastasis):

M (Distant metastasis): MX

**Storage:** Store frozen tissue sections at -80°C.

Stability: All frozen tissue sections are stable for 1 year from date of purchase if stored at -80°C

without repeated freeze/thaws.

## **Product images:**



4x Image



20x Image