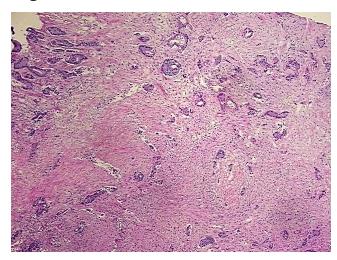

## **Product images:**

4x Image

20x Image

Site of Finding: Colon: right

Tumor Appearance:

Sample Diagnosis (from

Pathology Verification):

Adenocarcinoma of colon

10% Normal:

Lesional: 0%

30% Tumor:

Tumor Hypo/Acellular

Stroma:

0%

**Tumor Hypercellular** 

Stroma:

60%

**Necrosis:** 

0%