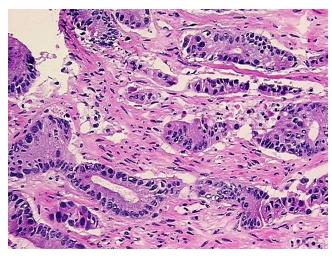

## **Product images:**

4x Image

20x Image

**Pathology Verification** 

notes from H&E review:

**CASE Diagnosis (from** medical center path

report):

Adenocarcinoma of colon

Tumor Stroma (Cellular): Desmoplastic reaction

64 Age:

Gender: Male

**Tumor Grade:** AJCC G2: Moderately differentiated

OriGene Technologies, Inc. 9620 Medical Center Drive, Ste 200

CN: techsupport@origene.cn

Rockville, MD 20850, US Phone: +1-888-267-4436 https://www.origene.com techsupport@origene.com EU: info-de@origene.com