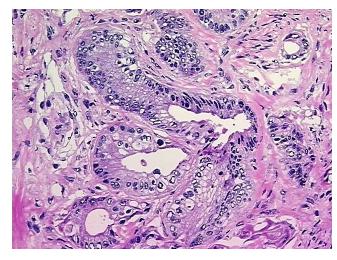

## **Product images:**

4x Image

20x Image

Site of Finding: Colon: right

Tumor Appearance:

Sample Diagnosis (from

Pathology Verification):

Adenocarcinoma of colon

0% Normal:

Lesional: 0%

Tumor: 30%

Tumor Hypo/Acellular

Stroma:

20%

**Tumor Hypercellular** 

Stroma:

45%

**Necrosis:** 

5%

**Pathology Verification** 

notes from H&E review:

**CASE Diagnosis (from** medical center path

report):

Adenocarcinoma of colon

Tumor Stroma (Cellular): Desmoplastic reaction; Tumor Stroma (Hypo/Acellular): Fibrosis