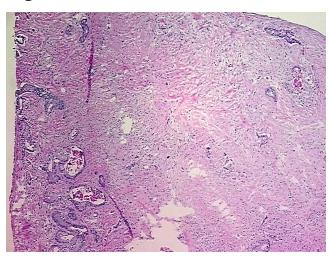

## **Product images:**

4x Image

20x Image

Site of Finding: Colon: right

Tumor Appearance:

Sample Diagnosis (from

Pathology Verification):

Adenocarcinoma of colon

0% Normal:

Lesional: 0%

Tumor: 30%

Tumor Hypo/Acellular

Stroma:

20%

**Tumor Hypercellular** 

Stroma:

45%

**Necrosis:** 

5%

**Pathology Verification** 

notes from H&E review:

**CASE Diagnosis (from** medical center path

report):

Adenocarcinoma of colon

Tumor Stroma (Cellular): Desmoplastic reaction; Tumor Stroma (Hypo/Acellular): Fibrosis