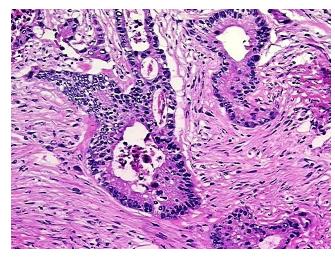

ma of colon

Tumor Stroma (Cellular): Desmoplastic reaction; Tumor Stroma (Hypo/Acellular): Fibrosis

**CASE Diagnosis (from** medical center path

report):

64 Age:

Gender: Male

**Tumor Grade:** AJCC G2: Moderately differentiated



OriGene Technologies, Inc. 9620 Medical Center Drive, Ste 200

CN: techsupport@origene.cn

Rockville, MD 20850, US Phone: +1-888-267-4436 https://www.origene.com techsupport@origene.com EU: info-de@origene.com

Minimum Stage Grouping:

IIIB

T (Extent of Primary

Tumor):

pT4

N (Lymph node

pN1

metastasis):

M (Distant metastasis): pMX

**Storage:** Store frozen tissue sections at -80°C.

Stability: All frozen tissue sections are stable for 1 year from date of purchase if stored at -80°C

without repeated freeze/thaws.

## **Product images:**



4x Image



20x Image