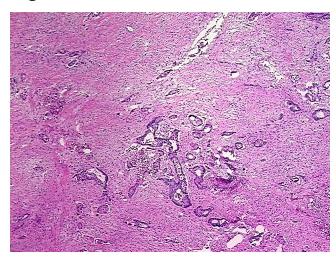

Adenocarcinoma of colon

Tumor Stroma (Cellular): Desmoplastic reaction; Tumor Stroma (Hypo/Acellular): Fibrosis

**CASE Diagnosis (from** medical center path

report):

64 Age:

Gender: Male

**Tumor Grade:** AJCC G2: Moderately differentiated



OriGene Technologies, Inc. 9620 Medical Center Drive, Ste 200

CN: techsupport@origene.cn

Rockville, MD 20850, US Phone: +1-888-267-4436 https://www.origene.com techsupport@origene.com EU: info-de@origene.com

Minimum Stage Grouping:

IIIB

T (Extent of Primary

Tumor):

pT4

N (Lymph node

pN1

metastasis):

M (Distant metastasis): pMX

**Storage:** Store frozen tissue sections at -80°C.

Stability: All frozen tissue sections are stable for 1 year from date of purchase if stored at -80°C

without repeated freeze/thaws.

## **Product images:**



4x Image



20x Image