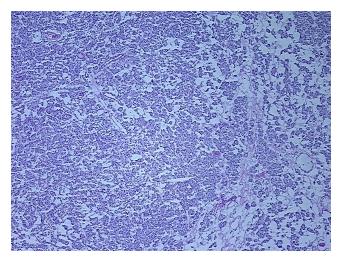

is:** 

**CASE Diagnosis (from** 

medical center path

report):

Adenoma of thyroid, follicular

51 Age:

Gender: **Female** 

**Tumor Grade:** Not Reported

Minimum Stage Not Reported

Grouping:

OriGene Technologies, Inc. 9620 Medical Center Drive, Ste 200

CN: techsupport@origene.cn

Rockville, MD 20850, US Phone: +1-888-267-4436 https://www.origene.com techsupport@origene.com EU: info-de@origene.com

#### Frozen Tissue Sections, Thyroid gland - CS646284

T (Extent of Primary

Tumor):

Not Reported

N (Lymph node

metastasis):

Not Reported

M (Distant metastasis): Not Reported

**Storage:** Store frozen tissue sections at -80°C.

Stability: All frozen tissue sections are stable for 1 year from date of purchase if stored at -80°C

without repeated freeze/thaws.

# **Product images:**



4x Image



20x Image