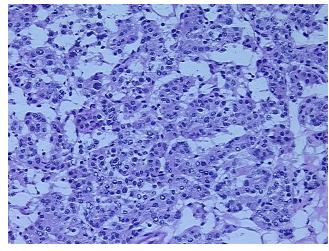

SE Diagnosis (from** 

medical center path

report):

Adenoma of thyroid, follicular

51 Age:

Gender: **Female** 

**Tumor Grade:** Not Reported

Minimum Stage Not Reported

Grouping:

OriGene Technologies, Inc. 9620 Medical Center Drive, Ste 200

CN: techsupport@origene.cn

Rockville, MD 20850, US Phone: +1-888-267-4436 https://www.origene.com techsupport@origene.com EU: info-de@origene.com

#### Frozen Tissue Sections, Thyroid gland - CS646284

T (Extent of Primary

Tumor):

Not Reported

N (Lymph node

metastasis):

Not Reported

M (Distant metastasis): Not Reported

**Storage:** Store frozen tissue sections at -80°C.

Stability: All frozen tissue sections are stable for 1 year from date of purchase if stored at -80°C

without repeated freeze/thaws.

# **Product images:**



4x Image



20x Image