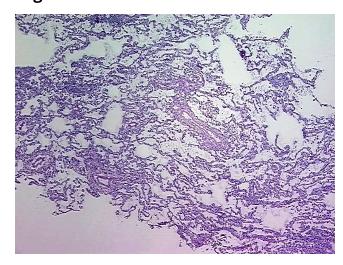

ication):

Within normal limits

Normal: 100% Lesional: 0% 0% Tumor: 0%

Tumor Hypo/Acellular

Stroma:

0%

**Tumor Hypercellular** Stroma:

**Necrosis:** 

0%

**Pathology Verification** notes from H&E review:

85% Alveoli, 5% Bronchioles, 10% Fibrovascular septa

**CASE Diagnosis (from** medical center path

report):

Carcinoma of lung, squamous cell

56 Age: Gender: Male

Store frozen tissue sections at -80°C. Storage:



OriGene Technologies, Inc. 9620 Medical Center Drive, Ste 200

CN: techsupport@origene.cn

Rockville, MD 20850, US Phone: +1-888-267-4436 https://www.origene.com techsupport@origene.com EU: info-de@origene.com



Stability:

All frozen tissue sections are stable for 1 year from date of purchase if stored at -80°C without repeated freeze/thaws.

## **Product images:**



4x Image



20x Image