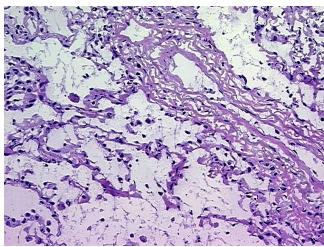

ithin normal limits

Normal: 100% Lesional: 0% 0% Tumor: 0%

Tumor Hypo/Acellular

Stroma:

0%

**Tumor Hypercellular** Stroma:

**Necrosis:** 

0%

**Pathology Verification** notes from H&E review:

85% Alveoli, 5% Bronchioles, 10% Fibrovascular septa

**CASE Diagnosis (from** medical center path

report):

Carcinoma of lung, squamous cell

56 Age: Gender: Male

Store frozen tissue sections at -80°C. Storage:



OriGene Technologies, Inc. 9620 Medical Center Drive, Ste 200

CN: techsupport@origene.cn

Rockville, MD 20850, US Phone: +1-888-267-4436 https://www.origene.com techsupport@origene.com EU: info-de@origene.com



Stability:

All frozen tissue sections are stable for 1 year from date of purchase if stored at -80°C without repeated freeze/thaws.

## **Product images:**



4x Image



20x Image