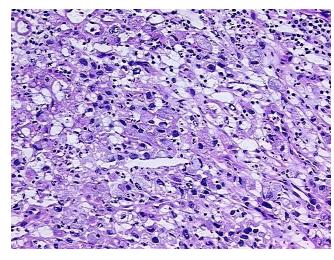

## **Product images:**

4x Image

20x Image

## **Product data:**

**Product Type: Frozen Sections** 

**Disease State:** Cancer

**Diagnosis Category:** Stomach Cancer

Tissue: Stomach

Frozen Sample ID: FR0003B625

Case ID: CU0000014410

Tissue of Origin: Stomach Site of Finding: Stomach Appearance: Tumor

Sample Diagnosis (from

Pathology Verification):

Adenocarcinoma of stomach, signet ring cell

60% Normal: Lesional: 0% Tumor: 35% 5%

Tumor Hypo/Acellular

Stroma:

**Tumor Hypercellular** 0%

Stroma:

**Necrosis:** 

**Pathology Verification** 

notes from H&E review:

**CASE Diagnosis (from** medical center path

report):

Adenocarcinoma of stomach, signet ring cell

Non Tumor Structures: 30% Mucosa, 5% Submucosa, 65% Muscle