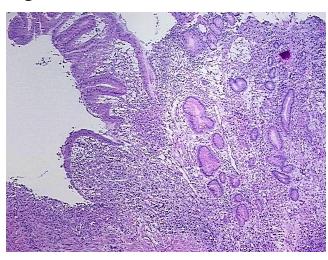

## **Product images:**

4x Image

20x Image

## **Product data:**

**Product Type: Frozen Sections** 

**Disease State:** Cancer

**Diagnosis Category:** Stomach Cancer

Tissue: Stomach

Frozen Sample ID: FR0003B625

Case ID: CU0000014410

Tissue of Origin: Stomach Site of Finding: Stomach Appearance: Tumor

Sample Diagnosis (from

Pathology Verification):

Adenocarcinoma of stomach, signet ring cell

60% Normal: Lesional: 0% Tumor: 35% 5%

Tumor Hypo/Acellular

Stroma:

**Tumor Hypercellular** 0%

Stroma:

**Necrosis:** 

**Pathology Verification** 

notes from H&E review:

**CASE Diagnosis (from** medical center path

report):

Adenocarcinoma of stomach, signet ring cell

Non Tumor Structures: 30% Mucosa, 5% Submucosa, 65% Muscle