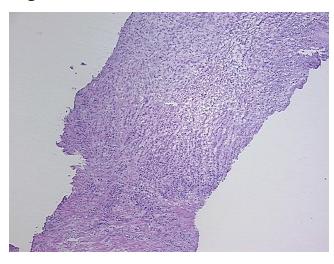

review:

Non Tumor Structures: 10% Mucosa, 15% Submucosa, 75% Muscle

**CASE Diagnosis (from** medical center path

report):

Adenocarcinoma of stomach, signet ring cell

71 Age:

Gender: **Female** 

**Tumor Grade:** AJCC G3: Poorly differentiated



OriGene Technologies, Inc. 9620 Medical Center Drive, Ste 200

CN: techsupport@origene.cn

Rockville, MD 20850, US Phone: +1-888-267-4436 https://www.origene.com techsupport@origene.com EU: info-de@origene.com



Minimum Stage Grouping:

IV

T (Extent of Primary

Tumor):

N (Lymph node metastasis):

N1

T2b

M (Distant metastasis):

M1

Storage:

Store frozen tissue sections at -80°C.

Stability:

All frozen tissue sections are stable for 1 year from date of purchase if stored at -80°C

without repeated freeze/thaws.

## **Product images:**



4x Image



20x Image