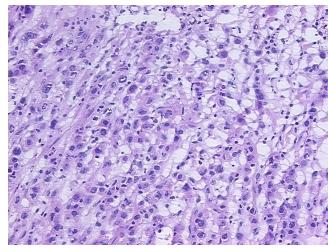

Tumor Structures: 10% Mucosa, 15% Submucosa, 75% Muscle

**CASE Diagnosis (from** medical center path

report):

Adenocarcinoma of stomach, signet ring cell

71 Age:

Gender: **Female** 

**Tumor Grade:** AJCC G3: Poorly differentiated



OriGene Technologies, Inc. 9620 Medical Center Drive, Ste 200

CN: techsupport@origene.cn

Rockville, MD 20850, US Phone: +1-888-267-4436 https://www.origene.com techsupport@origene.com EU: info-de@origene.com



Minimum Stage Grouping:

IV

T (Extent of Primary

Tumor):

N (Lymph node metastasis):

N1

T2b

M (Distant metastasis):

M1

Storage:

Store frozen tissue sections at -80°C.

Stability:

All frozen tissue sections are stable for 1 year from date of purchase if stored at -80°C

without repeated freeze/thaws.

## **Product images:**



4x Image



20x Image