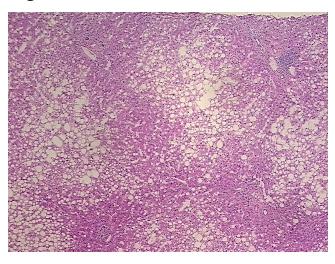

## **Product images:**

4x Image

20x Image

## **Product data:**

**Product Type:** Frozen Sections **Disease State:** Other Disease

**Diagnosis Category:** Fatty Changes To Liver

Tissue: Liver

Frozen Sample ID: FR5B3443A2 Case ID: CU0000014409

Tissue of Origin: Liver Site of Finding: Liver Appearance:

Sample Diagnosis (from

Fatty changes to liver Pathology Verification):

Normal: 0% Lesional: 100% 0% Tumor: 0%

Tumor Hypo/Acellular

Stroma:

**Tumor Hypercellular** 0%

Stroma:

0% **Necrosis:** 

**Pathology Verification** Non Tumor Structures: 95% Lobules, 5% Triads

notes from H&E review:

**CASE Diagnosis (from** medical center path

report):

Adenocarcinoma of colon, metastatic

63 Age:

Gender: Female