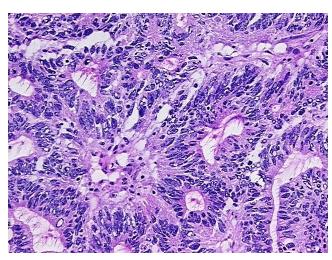

Hypo/Acellular

Stroma:

0%

Tumor Hypercellular

Stroma:

10%

10%

Necrosis:

CASE Diagnosis (from

medical center path

report):

Adenocarcinoma of colon, metastatic

**Age:** 63

Gender: Female

Tumor Grade: Not Reported

Minimum Stage IV

Grouping:



**OriGene Technologies, Inc.** 9620 Medical Center Drive, Ste 200

CN: techsupport@origene.cn

Rockville, MD 20850, US Phone: +1-888-267-4436 https://www.origene.com techsupport@origene.com EU: info-de@origene.com



T (Extent of Primary

Tumor):

pNX

pTX

N (Lymph node metastasis):

١.٠

M (Distant metastasis): pM1

**Storage:** Store frozen tissue sections at -80°C.

Stability: All frozen tissue sections are stable for 1 year from date of purchase if stored at -80°C

without repeated freeze/thaws.

## **Product images:**



4x Image



20x Image