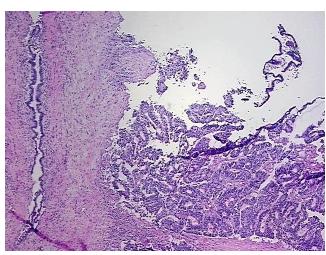

35%

Tumor Hypo/Acellular

Stroma:

0%

Tumor Hypercellular

Stroma:

10%

10%

Necrosis:

CASE Diagnosis (from

medical center path

report):

Adenocarcinoma of colon, metastatic

**Age:** 63

Gender: Female

Tumor Grade: Not Reported

Minimum Stage IV

Grouping:



**OriGene Technologies, Inc.** 9620 Medical Center Drive, Ste 200

CN: techsupport@origene.cn

Rockville, MD 20850, US Phone: +1-888-267-4436 https://www.origene.com techsupport@origene.com EU: info-de@origene.com



T (Extent of Primary

Tumor):

pNX

pTX

N (Lymph node metastasis):

١.٠

M (Distant metastasis): pM1

**Storage:** Store frozen tissue sections at -80°C.

Stability: All frozen tissue sections are stable for 1 year from date of purchase if stored at -80°C

without repeated freeze/thaws.

## **Product images:**



4x Image



20x Image