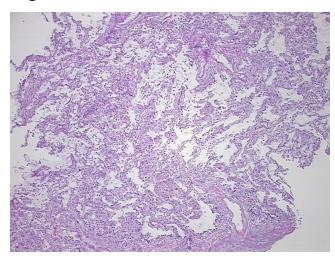

## **Product images:**

4x Image

20x Image

Sample Diagnosis (from Pathology Verification):

Pneumonitis, chronic

Normal: 0%
Lesional: 100%
Tumor: 0%
Tumor Hypo/Acellular 0%

Stroma:

Tumor Hypercellular

0%

Stroma:

Necrosis: 0º

Pathology Verification Information Informa

Inflammation: Mild Lymphoid infiltrate, Mild Macrophages; Non Tumor Structures: 90%

Alveoli, 5% Bronchioles, 5% Fibrovascular septa

CASE Diagnosis (from medical center path