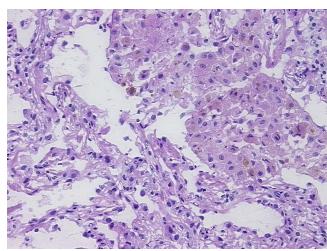

## **Product images:**

4x Image

20x Image

Sample Diagnosis (from Pathology Verification):

Pneumonitis, chronic

Normal: 0%
Lesional: 100%
Tumor: 0%
Tumor Hypo/Acellular 0%

Stroma:

Tumor Hypercellular

0%

Stroma:

Necrosis: 0º

Pathology Verification Information Informa

Inflammation: Mild Lymphoid infiltrate, Mild Macrophages; Non Tumor Structures: 90%

Alveoli, 5% Bronchioles, 5% Fibrovascular septa

CASE Diagnosis (from medical center path