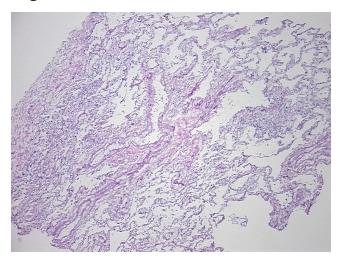

Sample Diagnosis (from Pathology Verification):

Pneumonitis, chronic

Normal: 0%
Lesional: 100%
Tumor: 0%
Tumor Hypo/Acellular 0%

Tumor Hypercellular

amor mypercential

Stroma:

Stroma:

0%

Necrosis: 09

**Pathology Verification** Inflammation: Moderate Lymphoid infiltrate, Mild Macrophages; Non Tumor Structures: 90% **notes from H&E review:** Alveoli, 5% Bronchioles, 5% Fibrovascular septa

## **Product images:**

4x Image

20x Image