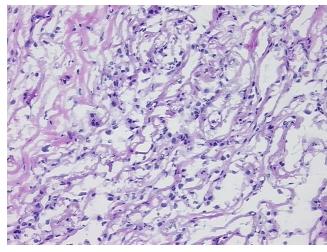

Sample Diagnosis (from Pathology Verification):

Pneumonitis, chronic

Normal: 0%
Lesional: 100%
Tumor: 0%
Tumor Hypo/Acellular 0%

Tumor Hypercellular

amor mypercential

Stroma:

Stroma:

0%

Necrosis: 09

**Pathology Verification** Inflammation: Moderate Lymphoid infiltrate, Mild Macrophages; Non Tumor Structures: 90% **notes from H&E review:** Alveoli, 5% Bronchioles, 5% Fibrovascular septa

## **Product images:**

4x Image

20x Image