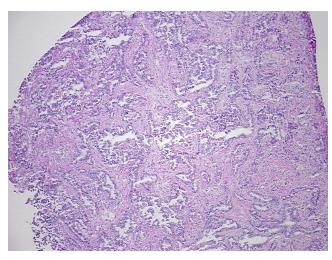

%

**Tumor Hypercellular** 

Stroma:

30%

0% **Necrosis:** 

**CASE Diagnosis (from** 

medical center path

report):

Adenocarcinoma of lung, bronchioloalveolar

38 Age:

Gender: **Female** 

**Tumor Grade:** AJCC G2: Moderately differentiated

Minimum Stage

Grouping:

IIB



OriGene Technologies, Inc. 9620 Medical Center Drive, Ste 200

CN: techsupport@origene.cn

Rockville, MD 20850, US Phone: +1-888-267-4436 https://www.origene.com techsupport@origene.com EU: info-de@origene.com



T (Extent of Primary

Tumor):

T2

N (Lymph node

N1

metastasis):

M (Distant metastasis): MX

**Storage:** Store frozen tissue sections at -80°C.

Stability: All frozen tissue sections are stable for 1 year from date of purchase if stored at -80°C

without repeated freeze/thaws.

## **Product images:**



4x Image



20x Image