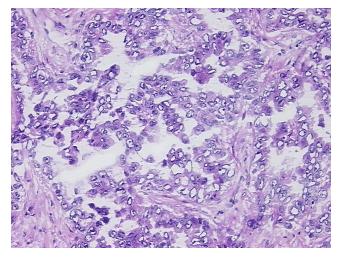

ypercellular** 

Stroma:

30%

0% **Necrosis:** 

**CASE Diagnosis (from** 

medical center path

report):

Adenocarcinoma of lung, bronchioloalveolar

38 Age:

Gender: **Female** 

**Tumor Grade:** AJCC G2: Moderately differentiated

Minimum Stage

Grouping:

IIB



OriGene Technologies, Inc. 9620 Medical Center Drive, Ste 200

CN: techsupport@origene.cn

Rockville, MD 20850, US Phone: +1-888-267-4436 https://www.origene.com techsupport@origene.com EU: info-de@origene.com



T (Extent of Primary

Tumor):

T2

N (Lymph node

N1

metastasis):

M (Distant metastasis): MX

**Storage:** Store frozen tissue sections at -80°C.

Stability: All frozen tissue sections are stable for 1 year from date of purchase if stored at -80°C

without repeated freeze/thaws.

## **Product images:**



4x Image



20x Image