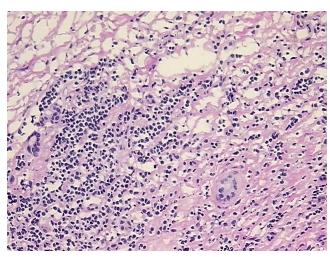

Tumor:
 0%

Tumor Hypo/Acellular

Stroma:

0%

**Tumor Hypercellular** 

Stroma:

0%

Necrosis: 0%

**Pathology Verification** Inflammation: Moderate Mixed inflammatory infiltrate; Non Tumor Structures: 100% No **notes from H&E review:** normal architecture

CASE Diagnosis (from

medical center path report):

Hydronephrosis

Age:

**Gender:** Female

**Storage:** Store frozen tissue sections at -80°C.

26



**OriGene Technologies, Inc.** 9620 Medical Center Drive, Ste 200

CN: techsupport@origene.cn

Rockville, MD 20850, US Phone: +1-888-267-4436 https://www.origene.com techsupport@origene.com EU: info-de@origene.com



Stability:

All frozen tissue sections are stable for 1 year from date of purchase if stored at -80°C without repeated freeze/thaws.

## **Product images:**



4x Image



20x Image