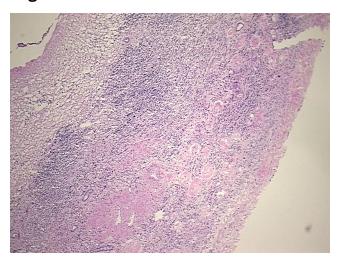

nal:
 100%

 Tumor:
 0%

Tumor Hypo/Acellular

Stroma:

0%

**Tumor Hypercellular** 

Stroma:

0%

Necrosis: 0%

**Pathology Verification** Inflammation: Moderate Mixed inflammatory infiltrate; Non Tumor Structures: 100% No **notes from H&E review:** normal architecture

CASE Diagnosis (from

medical center path report):

Hydronephrosis

Age:

**Gender:** Female

**Storage:** Store frozen tissue sections at -80°C.

26



**OriGene Technologies, Inc.** 9620 Medical Center Drive, Ste 200

CN: techsupport@origene.cn

Rockville, MD 20850, US Phone: +1-888-267-4436 https://www.origene.com techsupport@origene.com EU: info-de@origene.com



Stability:

All frozen tissue sections are stable for 1 year from date of purchase if stored at -80°C without repeated freeze/thaws.

## **Product images:**



4x Image



20x Image