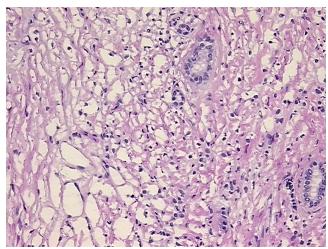

100% 0% Tumor:

Tumor Hypo/Acellular

Stroma:

0%

**Tumor Hypercellular** 

Stroma:

0%

**Necrosis:** 

**Pathology Verification** Inflammation: Moderate Mixed inflammatory infiltrate; Non Tumor Structures: 100% No notes from H&E review: normal architecture

**CASE Diagnosis (from** 

medical center path

report):

Hydronephrosis

26 Age:

Gender: **Female** 

Store frozen tissue sections at -80°C. Storage:



OriGene Technologies, Inc. 9620 Medical Center Drive, Ste 200

CN: techsupport@origene.cn

Rockville, MD 20850, US Phone: +1-888-267-4436 https://www.origene.com techsupport@origene.com EU: info-de@origene.com



Stability:

All frozen tissue sections are stable for 1 year from date of purchase if stored at -80°C without repeated freeze/thaws.

## **Product images:**



4x Image



20x Image