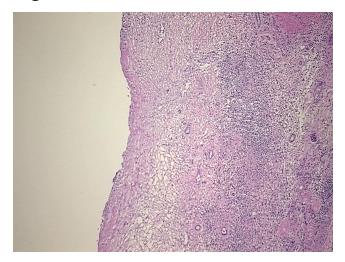

l: Lesional: 100% 0% Tumor:

Tumor Hypo/Acellular

Stroma:

0%

**Tumor Hypercellular** 

Stroma:

0%

**Necrosis:** 

**Pathology Verification** Inflammation: Moderate Mixed inflammatory infiltrate; Non Tumor Structures: 100% No notes from H&E review: normal architecture

**CASE Diagnosis (from** 

medical center path

report):

Hydronephrosis

26 Age:

Gender: **Female** 

Store frozen tissue sections at -80°C. Storage:



OriGene Technologies, Inc. 9620 Medical Center Drive, Ste 200

CN: techsupport@origene.cn

Rockville, MD 20850, US Phone: +1-888-267-4436 https://www.origene.com techsupport@origene.com EU: info-de@origene.com



Stability:

All frozen tissue sections are stable for 1 year from date of purchase if stored at -80°C without repeated freeze/thaws.

## **Product images:**



4x Image



20x Image