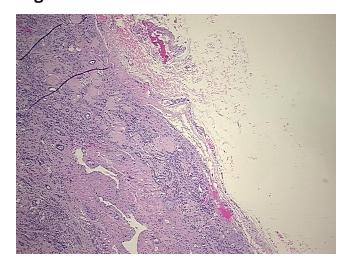

100%

 Tumor:
 0%

Tumor Hypo/Acellular

Stroma:

0%

**Tumor Hypercellular** 

Stroma:

0%

Necrosis: 0%

**Pathology Verification** Inflammation: Moderate Mixed inflammatory infiltrate; Non Tumor Structures: 100% No **notes from H&E review:** normal architecture

CASE Diagnosis (from

medical center path

report):

Hydronephrosis

**Age:** 26

**Gender:** Female

**Storage:** Store frozen tissue sections at -80°C.



**OriGene Technologies, Inc.** 9620 Medical Center Drive, Ste 200

CN: techsupport@origene.cn

Rockville, MD 20850, US Phone: +1-888-267-4436 https://www.origene.com techsupport@origene.com EU: info-de@origene.com



Stability:

All frozen tissue sections are stable for 1 year from date of purchase if stored at -80°C without repeated freeze/thaws.

## **Product images:**



4x Image



20x Image