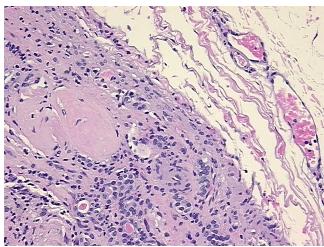

or:
 0%

Tumor Hypo/Acellular

Stroma:

0%

**Tumor Hypercellular** 

Stroma:

0%

Necrosis: 0%

**Pathology Verification** Inflammation: Moderate Mixed inflammatory infiltrate; Non Tumor Structures: 100% No **notes from H&E review:** normal architecture

CASE Diagnosis (from

medical center path

report):

Hydronephrosis

**Age:** 26

**Gender:** Female

**Storage:** Store frozen tissue sections at -80°C.



**OriGene Technologies, Inc.** 9620 Medical Center Drive, Ste 200

CN: techsupport@origene.cn

Rockville, MD 20850, US Phone: +1-888-267-4436 https://www.origene.com techsupport@origene.com EU: info-de@origene.com



Stability:

All frozen tissue sections are stable for 1 year from date of purchase if stored at -80°C without repeated freeze/thaws.

## **Product images:**



4x Image



20x Image