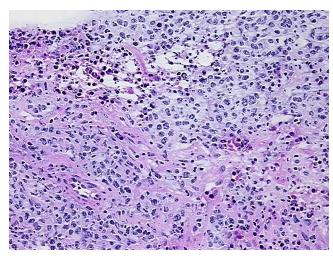

Pathology Verification):

Lymphoma, large B-cell, diffuse

Normal: 0% Lesional: 0%

40% Tumor:

Tumor Hypo/Acellular

Stroma:

0%

**Tumor Hypercellular** 

Stroma:

10%

50% **Necrosis:** 

**CASE Diagnosis (from** 

medical center path

report):

Lymphoma, large B-cell, diffuse

34 Age: Gender: Male

**Tumor Grade:** Not Reported

Minimum Stage ΙF

Grouping:

OriGene Technologies, Inc. 9620 Medical Center Drive, Ste 200

CN: techsupport@origene.cn

Rockville, MD 20850, US Phone: +1-888-267-4436 https://www.origene.com techsupport@origene.com EU: info-de@origene.com



**Storage:** Store frozen tissue sections at -80°C.

Stability: All frozen tissue sections are stable for 1 year from date of purchase if stored at -80°C

without repeated freeze/thaws.

## **Product images:**



4x Image



20x Image