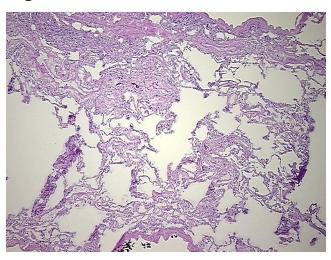

tion notes from H&E review:

CASE Diagnosis (from medical center path

report):

Adenocarcinoma of lung

Non Tumor Structures: 70% Alveoli, 30% Fibrovascular septa

Age: 77

**Gender:** Female

**Tumor Grade:** AJCC G2: Moderately differentiated



**OriGene Technologies, Inc.** 9620 Medical Center Drive, Ste 200

CN: techsupport@origene.cn

Rockville, MD 20850, US Phone: +1-888-267-4436 https://www.origene.com techsupport@origene.com EU: info-de@origene.com Minimum Stage Grouping:

IIB

T (Extent of Primary

Tumor):

N (Lymph node

N1

T2

metastasis):

M (Distant metastasis): MX

**Storage:** Store frozen tissue sections at -80°C.

Stability: All frozen tissue sections are stable for 1 year from date of purchase if stored at -80°C

without repeated freeze/thaws.

## **Product images:**



4x Image



20x Image