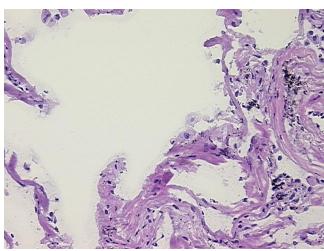

rom H&E review:

CASE Diagnosis (from medical center path

report):

Adenocarcinoma of lung

Non Tumor Structures: 70% Alveoli, 30% Fibrovascular septa

Age: 77

**Gender:** Female

**Tumor Grade:** AJCC G2: Moderately differentiated



**OriGene Technologies, Inc.** 9620 Medical Center Drive, Ste 200

CN: techsupport@origene.cn

Rockville, MD 20850, US Phone: +1-888-267-4436 https://www.origene.com techsupport@origene.com EU: info-de@origene.com Minimum Stage Grouping:

IIB

T (Extent of Primary

Tumor):

N (Lymph node

N1

T2

metastasis):

M (Distant metastasis): MX

**Storage:** Store frozen tissue sections at -80°C.

Stability: All frozen tissue sections are stable for 1 year from date of purchase if stored at -80°C

without repeated freeze/thaws.

## **Product images:**



4x Image



20x Image