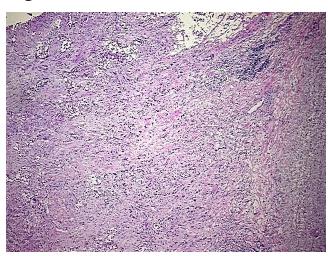

ion** 

notes from H&E review:

**CASE Diagnosis (from** 

medical center path

report):

Adenocarcinoma of lung

Inflammation: Mild Lymphoplasmacytic infiltrate

77 Age:

Gender: **Female** 

**Tumor Grade:** AJCC G2: Moderately differentiated



OriGene Technologies, Inc. 9620 Medical Center Drive, Ste 200

CN: techsupport@origene.cn

Rockville, MD 20850, US Phone: +1-888-267-4436 https://www.origene.com techsupport@origene.com EU: info-de@origene.com



Minimum Stage Grouping:

ΙΙΒ

pT2

T (Extent of Primary

Tumor):

pN1

N (Lymph node metastasis):

M (Distant metastasis): pMX

**Storage:** Store frozen tissue sections at -80°C.

Stability: All frozen tissue sections are stable for 1 year from date of purchase if stored at -80°C

without repeated freeze/thaws.

## **Product images:**



4x Image



20x Image