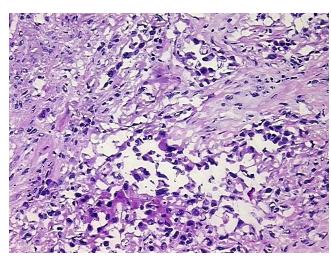

s from H&E review:

**CASE Diagnosis (from** 

medical center path

report):

Adenocarcinoma of lung

Inflammation: Mild Lymphoplasmacytic infiltrate

77 Age:

Gender: **Female** 

**Tumor Grade:** AJCC G2: Moderately differentiated



OriGene Technologies, Inc. 9620 Medical Center Drive, Ste 200

CN: techsupport@origene.cn

Rockville, MD 20850, US Phone: +1-888-267-4436 https://www.origene.com techsupport@origene.com EU: info-de@origene.com



Minimum Stage Grouping:

ΙΙΒ

pT2

T (Extent of Primary

Tumor):

pN1

N (Lymph node metastasis):

M (Distant metastasis): pMX

**Storage:** Store frozen tissue sections at -80°C.

Stability: All frozen tissue sections are stable for 1 year from date of purchase if stored at -80°C

without repeated freeze/thaws.

## **Product images:**



4x Image



20x Image