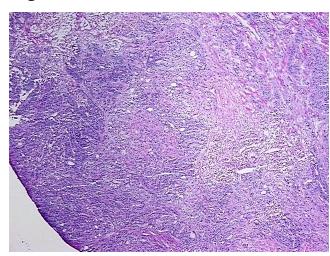

## **Product images:**

4x Image

20x Image

Appearance:

Sample Diagnosis (from Pathology Verification):

Adenocarcinoma of stomach

0% Normal: Lesional: 0% 40% Tumor:

Tumor Hypo/Acellular

Stroma:

10%

Tumor

**Tumor Hypercellular** 

Stroma:

5%

**Necrosis:** 45%

**Pathology Verification** 

notes from H&E review:

Tumor Stroma (Cellular): Desmoplastic reaction; Tumor Stroma (Hypo/Acellular): Fibrosis

**CASE Diagnosis (from** medical center path