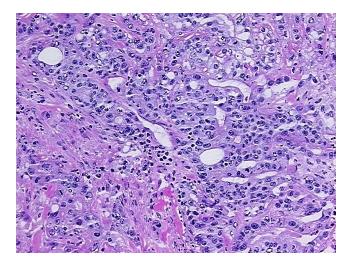

## **Product images:**

4x Image

20x Image

Appearance:

Sample Diagnosis (from Pathology Verification):

Adenocarcinoma of stomach

0% Normal: Lesional: 0% 40% Tumor:

Tumor Hypo/Acellular

Stroma:

10%

Tumor

**Tumor Hypercellular** 

Stroma:

5%

**Necrosis:** 45%

**Pathology Verification** 

notes from H&E review:

Tumor Stroma (Cellular): Desmoplastic reaction; Tumor Stroma (Hypo/Acellular): Fibrosis

**CASE Diagnosis (from** medical center path