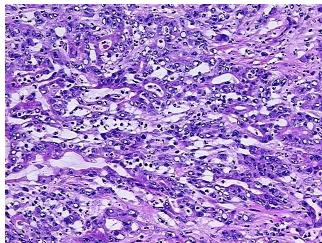

## **Product images:**

4x Image

20x Image

Appearance:

Sample Diagnosis (from Pathology Verification):

Adenocarcinoma of stomach

Adenocarcinoma of stomach

Normal: 25% Lesional: 0% 50% Tumor:

Tumor Hypo/Acellular

Stroma:

0%

Tumor

**Tumor Hypercellular** 

Stroma:

5%

20% **Necrosis:** 

**CASE Diagnosis (from** medical center path

report):

Age: