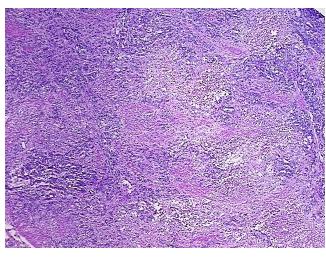

## **Product images:**

4x Image

20x Image

Appearance:

Sample Diagnosis (from Pathology Verification):

Adenocarcinoma of stomach

Adenocarcinoma of stomach

Normal: 25% Lesional: 0% 50% Tumor:

Tumor Hypo/Acellular

Stroma:

0%

Tumor

**Tumor Hypercellular** 

Stroma:

5%

20% **Necrosis:** 

**CASE Diagnosis (from** medical center path

report):

Age: