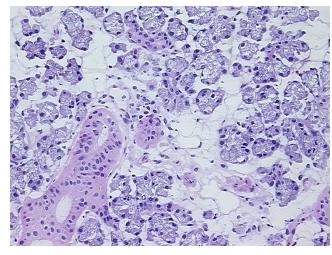

medical center path

report):

Adenocarcinoma of parotid gland, acinic cell

64 Age:

Gender: **Female** 

**Tumor Grade:** Not Reported



OriGene Technologies, Inc. 9620 Medical Center Drive, Ste 200

CN: techsupport@origene.cn

Rockville, MD 20850, US Phone: +1-888-267-4436 https://www.origene.com techsupport@origene.com EU: info-de@origene.com

Minimum Stage Grouping:

Ш

T (Extent of Primary

Tumor):

N (Lymph node

NX

T2

metastasis):

M (Distant metastasis): MX

**Diagnostic Test Results:** 

PAS with diastase ~ Periodic acid-Schiff stain with diastase,Positive

**Storage:** Store frozen tissue sections at -80°C.

Stability: All frozen tissue sections are stable for 1 year from date of purchase if stored at -80°C

without repeated freeze/thaws.

## **Product images:**



4x Image



20x Image