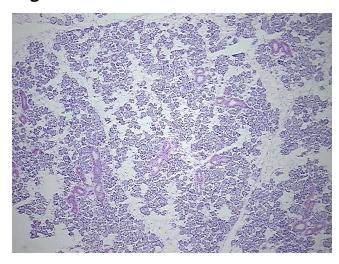

sis (from** medical center path

report):

Adenocarcinoma of parotid gland, acinic cell

64 Age:

Gender: **Female** 

**Tumor Grade:** Not Reported



OriGene Technologies, Inc. 9620 Medical Center Drive, Ste 200

CN: techsupport@origene.cn

Rockville, MD 20850, US Phone: +1-888-267-4436 https://www.origene.com techsupport@origene.com EU: info-de@origene.com

Minimum Stage Grouping:

Ш

T (Extent of Primary

Tumor):

N (Lymph node

NX

T2

metastasis):

M (Distant metastasis): MX

**Diagnostic Test Results:** 

PAS with diastase ~ Periodic acid-Schiff stain with diastase,Positive

**Storage:** Store frozen tissue sections at -80°C.

Stability: All frozen tissue sections are stable for 1 year from date of purchase if stored at -80°C

without repeated freeze/thaws.

## **Product images:**



4x Image



20x Image