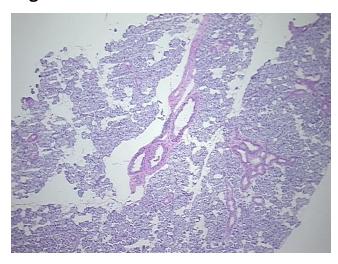

rcinoma of parotid gland, acinic cell

Non Tumor Structures: 80% Epithelium, 20% Stroma

**Age:** 64

**Gender:** Female

Tumor Grade: Not Reported



**OriGene Technologies, Inc.** 9620 Medical Center Drive, Ste 200

CN: techsupport@origene.cn

Rockville, MD 20850, US Phone: +1-888-267-4436 https://www.origene.com techsupport@origene.com EU: info-de@origene.com Minimum Stage Grouping:

Ш

T2

T (Extent of Primary

Tumor):

N (Lymph node NX

metastasis):

M (Distant metastasis): MX

**Diagnostic Test Results:** PAS with diastase ~ Periodic acid-Schiff stain with diastase, Positive

**Storage:** Store frozen tissue sections at -80°C.

Stability: All frozen tissue sections are stable for 1 year from date of purchase if stored at -80°C

without repeated freeze/thaws.

## **Product images:**



4x Image



20x Image