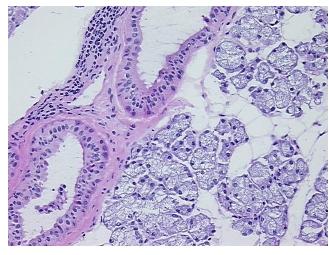

arotid gland, acinic cell

Non Tumor Structures: 80% Epithelium, 20% Stroma

**Age:** 64

**Gender:** Female

Tumor Grade: Not Reported



**OriGene Technologies, Inc.** 9620 Medical Center Drive, Ste 200

CN: techsupport@origene.cn

Rockville, MD 20850, US Phone: +1-888-267-4436 https://www.origene.com techsupport@origene.com EU: info-de@origene.com Minimum Stage Grouping:

Ш

T2

T (Extent of Primary

Tumor):

N (Lymph node NX

metastasis):

M (Distant metastasis): MX

**Diagnostic Test Results:** PAS with diastase ~ Periodic acid-Schiff stain with diastase, Positive

**Storage:** Store frozen tissue sections at -80°C.

Stability: All frozen tissue sections are stable for 1 year from date of purchase if stored at -80°C

without repeated freeze/thaws.

## **Product images:**



4x Image



20x Image