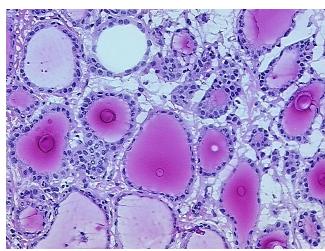

eview:

**CASE Diagnosis (from** medical center path

report):

Carcinoma of thyroid, papillary, follicular variant

Non Tumor Structures: 95% Thyroid follicles, 5% Fibrous stroma

41 Age:

Gender: **Female** 

**Tumor Grade:** Not Reported



OriGene Technologies, Inc. 9620 Medical Center Drive, Ste 200

CN: techsupport@origene.cn

Rockville, MD 20850, US Phone: +1-888-267-4436 https://www.origene.com techsupport@origene.com EU: info-de@origene.com



Minimum Stage Grouping:

T (Extent of Primary

Tumor):

N (Lymph node N1

metastasis):

M (Distant metastasis): MX

**Storage:** Store frozen tissue sections at -80°C.

T2

Stability: All frozen tissue sections are stable for 1 year from date of purchase if stored at -80°C

without repeated freeze/thaws.

## **Product images:**



4x Image



20x Image