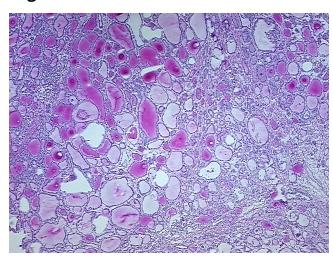

s from H&E review:

**CASE Diagnosis (from** medical center path

report):

Carcinoma of thyroid, papillary, follicular variant

Non Tumor Structures: 95% Thyroid follicles, 5% Fibrous stroma

41 Age:

Gender: **Female** 

**Tumor Grade:** Not Reported



OriGene Technologies, Inc. 9620 Medical Center Drive, Ste 200

CN: techsupport@origene.cn

Rockville, MD 20850, US Phone: +1-888-267-4436 https://www.origene.com techsupport@origene.com EU: info-de@origene.com



Minimum Stage Grouping:

T (Extent of Primary

Tumor):

N (Lymph node N1

metastasis):

M (Distant metastasis): MX

**Storage:** Store frozen tissue sections at -80°C.

T2

Stability: All frozen tissue sections are stable for 1 year from date of purchase if stored at -80°C

without repeated freeze/thaws.

## **Product images:**



4x Image



20x Image