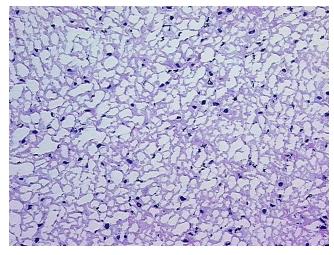

Stroma:

0%

**Necrosis:** 

**Pathology Verification** 

notes from H&E review:

Tumor: Glioma with predominantly oligodendroglioma differentiation

**CASE Diagnosis (from** medical center path

report):

Oligodendroglioma

33 Age: Gender: Male

**Tumor Grade:** WHO Grade II



OriGene Technologies, Inc. 9620 Medical Center Drive, Ste 200

CN: techsupport@origene.cn

Rockville, MD 20850, US Phone: +1-888-267-4436 https://www.origene.com techsupport@origene.com EU: info-de@origene.com

## Frozen Tissue Sections, Brain - CS645098

Minimum Stage Grouping:

Not Reported

**Storage:** Store frozen tissue sections at -80°C.

Stability: All frozen tissue sections are stable for 1 year from date of purchase if stored at -80°C

without repeated freeze/thaws.

# **Product images:**



4x Image



20x Image