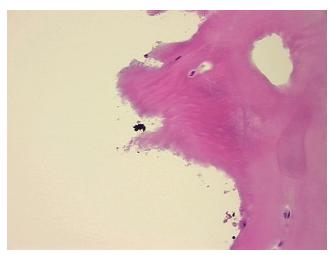

## **Product images:**

4x Image

20x Image

## **Product data:**

**Product Type:** Frozen Sections **Disease State:** Other Disease

**Diagnosis Category:** Arthritis Tissue: Cartilage

Frozen Sample ID: FR00038ACE Case ID: CU0000014120

Tissue of Origin: Cartilage Site of Finding: Cartilage

Appearance:

Sample Diagnosis (from Pathology Verification):

Osteoarthritis

0% Normal: Lesional: 100% 0% Tumor: 0%

Tumor Hypo/Acellular

**Tumor Hypercellular** 

Stroma:

0%

Stroma:

**Necrosis:** 

**Pathology Verification** notes from H&E review:

**CASE Diagnosis (from** medical center path

report):

Osteoarthritis

64 Age:

Gender: **Female** 

Non Tumor Structures: 30% Chondrocytes, 70% Matrix

Stability:

All frozen tissue sections are stable for 1 year from date of purchase if stored at -80°C without repeated freeze/thaws.