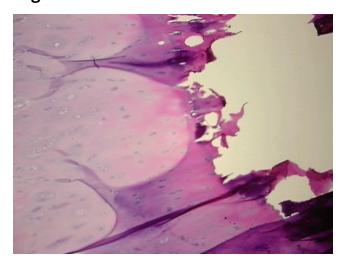

## **Product images:**

4x Image

20x Image

## **Product data:**

**Product Type:** Frozen Sections **Disease State:** Other Disease

**Diagnosis Category:** Arthritis Tissue: Cartilage

Frozen Sample ID: FR00038ACE Case ID: CU0000014120

Tissue of Origin: Cartilage Site of Finding: Cartilage

Appearance:

Sample Diagnosis (from Pathology Verification):

Osteoarthritis

0% Normal: Lesional: 100% 0% Tumor: 0%

Tumor Hypo/Acellular

**Tumor Hypercellular** 

Stroma:

0%

Stroma:

**Necrosis:** 

**Pathology Verification** notes from H&E review:

**CASE Diagnosis (from** medical center path

report):

Osteoarthritis

64 Age:

Gender: **Female** 

Non Tumor Structures: 30% Chondrocytes, 70% Matrix

Stability:

All frozen tissue sections are stable for 1 year from date of purchase if stored at -80°C without repeated freeze/thaws.