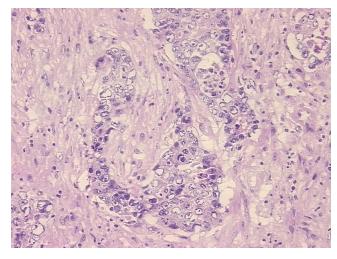

po/Acellular

Stroma:

10%

**Tumor Hypercellular** 

Stroma:

10%

Necrosis: 20%

CASE Diagnosis (from

medical center path

report):

Carcinoma of colon, neuroendocrine

**Age:** 63

Gender: Female

Tumor Grade: Not Reported

Minimum Stage IV

**Grouping:** 



**OriGene Technologies, Inc.** 9620 Medical Center Drive, Ste 200

CN: techsupport@origene.cn

Rockville, MD 20850, US Phone: +1-888-267-4436 https://www.origene.com techsupport@origene.com EU: info-de@origene.com



T (Extent of Primary

Tumor):

T4

N (Lymph node

N1

metastasis):

M (Distant metastasis): M1

**Storage:** Store frozen tissue sections at -80°C.

Stability: All frozen tissue sections are stable for 1 year from date of purchase if stored at -80°C

without repeated freeze/thaws.

## **Product images:**



4x Image



20x Image