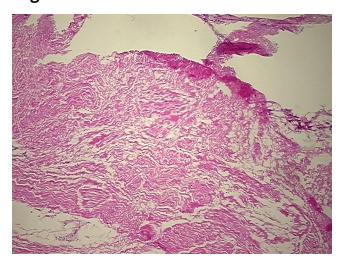

## **Product images:**

4x Image

20x Image

## **Product data:**

**Product Type:** Frozen Sections

Disease State: Normal
Diagnosis Category: Normal
Tissue: Tendon

**Frozen Sample ID:** FR0003E293 **Case ID:** CU0000014103

Tissue of Origin: Tendon
Site of Finding: Tendon

Appearance: F

Sample Diagnosis (from Pathology Verification):

Within normal limits

Normal: 100% Lesional: 0% Tumor: 0%

Tumor Hypo/Acellular

Stroma:

0%

0%

Tumor Hypercellular Stroma:

Necrosis: 09

Pathology Verification notes from H&E review:

Non Tumor Structures: 100% Ligament and tendon

CASE Diagnosis (from medical center path

medical center path report):

,

Atherosclerosis