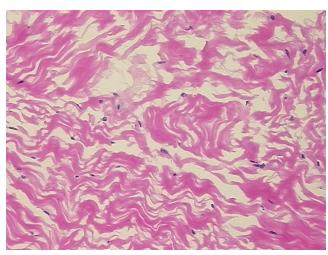

## **Product images:**

4x Image

20x Image

## **Product data:**

**Product Type:** Frozen Sections

Disease State: Normal
Diagnosis Category: Normal
Tissue: Tendon

**Frozen Sample ID:** FR0003E293 **Case ID:** CU0000014103

Tissue of Origin: Tendon
Site of Finding: Tendon

Appearance: F

Sample Diagnosis (from Pathology Verification):

Within normal limits

Normal: 100% Lesional: 0% Tumor: 0%

Tumor Hypo/Acellular

Stroma:

0%

0%

Tumor Hypercellular Stroma:

Necrosis: 09

Pathology Verification notes from H&E review:

Non Tumor Structures: 100% Ligament and tendon

CASE Diagnosis (from medical center path

medical center path report):

,

Atherosclerosis