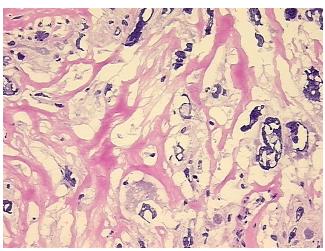

## **Product data:**

**Product Type:** Frozen Sections

Disease State:CancerDiagnosis Category:Sarcoma

Tissue: Soft tissue Frozen Sample ID: FR0003DFE7

Case ID: CU0000014095

Tissue of Origin: Soft tissue

Site of Finding: Buttock

Appearance: T

Sample Diagnosis (from

Pathology Verification):

osis (from Sarcoma, pleomorphic

0%

Normal: 0%
Lesional: 0%
Tumor: 50%

Tumor Hypo/Acellular

Stroma:

Tumor Hypercellular 10%

Stroma:

Necrosis: 40%

CASE Diagnosis (from

medical center path

report):

Sarcoma, pleomorphic

Age: 46
Gender: Male

**Tumor Grade:** AICC G3-4: Poorly differentiated or undifferentiated

Minimum Stage III

**Grouping:** 

OriGene Technologies, Inc.

9620 Medical Center Drive, Ste 200 Rockville, MD 20850, US Phone: +1-888-267-4436 https://www.origene.com techsupport@origene.com EU: info-de@origene.com CN: techsupport@origene.cn

## **Product images:**

4x Image

20x Image