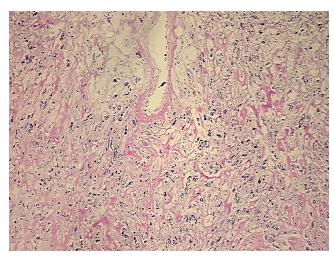

## **Product data:**

**Product Type:** Frozen Sections

Disease State:CancerDiagnosis Category:Sarcoma

Tissue: Soft tissue Frozen Sample ID: FR0003DFE7

Case ID: CU0000014095

Tissue of Origin: Soft tissue

Site of Finding: Buttock

Appearance: T

Sample Diagnosis (from

Pathology Verification):

osis (from Sarcoma, pleomorphic

0%

Normal: 0%
Lesional: 0%
Tumor: 50%

Tumor Hypo/Acellular

Stroma:

Tumor Hypercellular 10%

Stroma:

Necrosis: 40%

CASE Diagnosis (from

medical center path

report):

Sarcoma, pleomorphic

Age: 46
Gender: Male

**Tumor Grade:** AICC G3-4: Poorly differentiated or undifferentiated

Minimum Stage III

**Grouping:** 

OriGene Technologies, Inc.

9620 Medical Center Drive, Ste 200 Rockville, MD 20850, US Phone: +1-888-267-4436 https://www.origene.com techsupport@origene.com EU: info-de@origene.com CN: techsupport@origene.cn

## **Product images:**

4x Image

20x Image