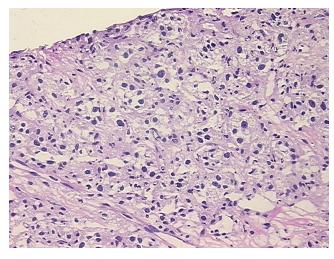

Hypo/Acellular

Stroma:

**Tumor Hypercellular** 10%

Stroma:

0% **Necrosis:** 

**CASE Diagnosis (from** medical center path

report):

18 Age:

Gender: **Female** 

**Tumor Grade:** Not Reported Minimum Stage Not Reported

Grouping:

OriGene Technologies, Inc.

9620 Medical Center Drive, Ste 200 Rockville, MD 20850, US Phone: +1-888-267-4436 https://www.origene.com techsupport@origene.com EU: info-de@origene.com CN: techsupport@origene.cn





T (Extent of Primary

Tumor):

Not Reported

N (Lymph node

Not Reported

metastasis):

M (Distant metastasis): Not Reported

**Storage:** Store frozen tissue sections at -80°C.

Stability: All frozen tissue sections are stable for 1 year from date of purchase if stored at -80°C

without repeated freeze/thaws.

## **Product images:**



4x Image



20x Image