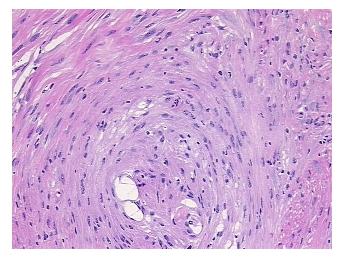

roma:

**Tumor Hypercellular** 40%

Stroma:

0% **Necrosis:** 

**CASE Diagnosis (from** 

medical center path

report):

Meningioma, fibroblastic

45 Age: Gender: Male

**Tumor Grade:** Not Reported Minimum Stage Not Reported

Grouping:

OriGene Technologies, Inc.

9620 Medical Center Drive, Ste 200 Rockville, MD 20850, US Phone: +1-888-267-4436 https://www.origene.com techsupport@origene.com EU: info-de@origene.com CN: techsupport@origene.cn





T (Extent of Primary

Tumor):

Not Reported

N (Lymph node

Not Reported

metastasis):

M (Distant metastasis): Not Reported

Storage:

Store frozen tissue sections at -80°C.

Stability:

All frozen tissue sections are stable for 1 year from date of purchase if stored at -80°C

without repeated freeze/thaws.

## **Product images:**



4x Image



20x Image