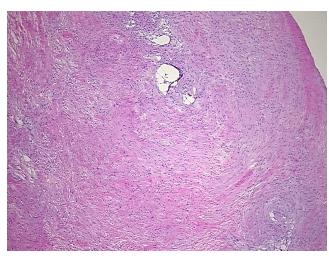

cellular

Stroma:

**Tumor Hypercellular** 40%

Stroma:

0% **Necrosis:** 

**CASE Diagnosis (from** 

medical center path

report):

Meningioma, fibroblastic

45 Age: Gender: Male

**Tumor Grade:** Not Reported Minimum Stage Not Reported

Grouping:

OriGene Technologies, Inc.

9620 Medical Center Drive, Ste 200 Rockville, MD 20850, US Phone: +1-888-267-4436 https://www.origene.com techsupport@origene.com EU: info-de@origene.com CN: techsupport@origene.cn





T (Extent of Primary

Tumor):

Not Reported

N (Lymph node

Not Reported

metastasis):

M (Distant metastasis): Not Reported

Storage:

Store frozen tissue sections at -80°C.

Stability:

All frozen tissue sections are stable for 1 year from date of purchase if stored at -80°C

without repeated freeze/thaws.

## **Product images:**



4x Image



20x Image