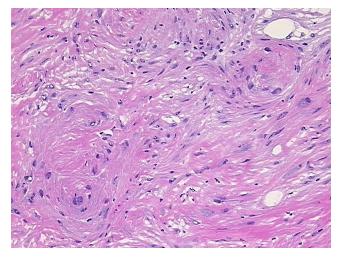

# **Product images:**

4x Image

20x Image

Sample Diagnosis (from Pathology Verification):

Meningioma, fibroblastic

Meningioma, fibroblastic

Normal: 0%
Lesional: 0%
Tumor: 40%
Tumor Hypo/Acellular 20%

Tumor Hypo/Acellular Stroma:

on onia.

Tumor Hypercellular 40%