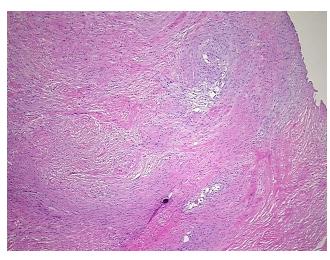

# **Product images:**

4x Image

20x Image

Sample Diagnosis (from Pathology Verification):

Meningioma, fibroblastic

Meningioma, fibroblastic

Normal: 0%
Lesional: 0%
Tumor: 40%
Tumor Hypo/Acellular 20%

Tumor Hypo/Acellular Stroma:

on onia.

Tumor Hypercellular 40%