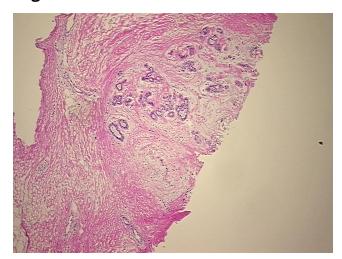

## **Product images:**

4x Image

20x Image

Sample Diagnosis (from Pathology Verification):

Appearance:

Adenosis of breast, sclerosing

0% Normal: Lesional: 100% 0% Tumor: 0%

Tumor Hypo/Acellular Stroma:

**Tumor Hypercellular** 

Stroma:

**Necrosis:** 

**Pathology Verification** notes from H&E review: Non Tumor Structures: 10% Glandular epithelium, 85% Stroma, 5% Adipose tissue

**CASE Diagnosis (from** medical center path

report):

Fibrocystic changes to breast