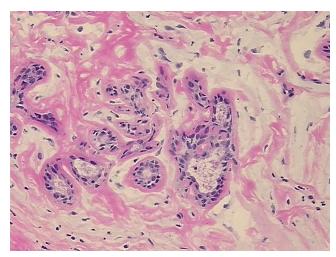

## **Product images:**

4x Image

20x Image

Sample Diagnosis (from Pathology Verification):

Appearance:

Adenosis of breast, sclerosing

0% Normal: Lesional: 100% 0% Tumor: 0%

Tumor Hypo/Acellular Stroma:

**Tumor Hypercellular** 

Stroma:

**Necrosis:** 

**Pathology Verification** notes from H&E review: Non Tumor Structures: 10% Glandular epithelium, 85% Stroma, 5% Adipose tissue

**CASE Diagnosis (from** medical center path

report):

Fibrocystic changes to breast