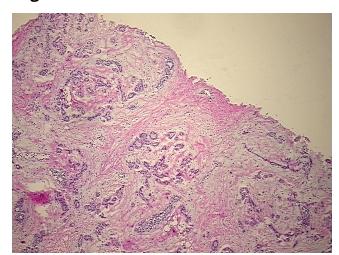

## **Product images:**

4x Image

20x Image

Appearance: Sample Diagnosis (from

Adenosis of breast, sclerosing Pathology Verification):

0% Normal: Lesional: 100% 0% Tumor: Tumor Hypo/Acellular 0%

Stroma:

**Tumor Hypercellular** 

Stroma:

0%

**Necrosis:** 

**Pathology Verification** notes from H&E review: Non Tumor Structures: 20% Glandular epithelium, 75% Stroma, 5% Adipose tissue

**CASE Diagnosis (from** medical center path

report):

Fibrocystic changes to breast