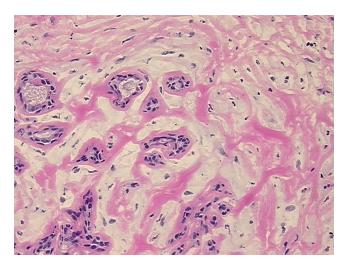

## **Product images:**

4x Image

20x Image

Appearance: Sample Diagnosis (from

Adenosis of breast, sclerosing Pathology Verification):

0% Normal: Lesional: 100% 0% Tumor: Tumor Hypo/Acellular 0%

Stroma:

**Tumor Hypercellular** 

Stroma:

0%

**Necrosis:** 

**Pathology Verification** notes from H&E review: Non Tumor Structures: 20% Glandular epithelium, 75% Stroma, 5% Adipose tissue

**CASE Diagnosis (from** medical center path

report):

Fibrocystic changes to breast