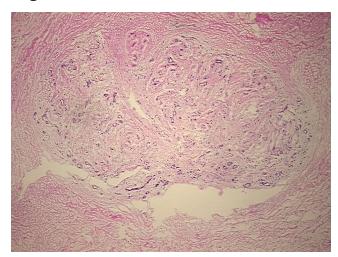

erosing

0% Normal: Lesional: 100% 0% Tumor: 0%

Tumor Hypo/Acellular Stroma:

**Tumor Hypercellular** 0%

Stroma:

**Necrosis:** 

**Pathology Verification** notes from H&E review: Non Tumor Structures: 10% Glandular epithelium, 85% Stroma, 5% Adipose tissue

**CASE Diagnosis (from** medical center path

report):

Fibrocystic changes to breast

36 Age:

Gender: **Female** 

Store frozen tissue sections at -80°C. Storage:



OriGene Technologies, Inc. 9620 Medical Center Drive, Ste 200

CN: techsupport@origene.cn

Rockville, MD 20850, US Phone: +1-888-267-4436 https://www.origene.com techsupport@origene.com EU: info-de@origene.com



Stability:

All frozen tissue sections are stable for 1 year from date of purchase if stored at -80°C without repeated freeze/thaws.

## **Product images:**



4x Image



20x Image