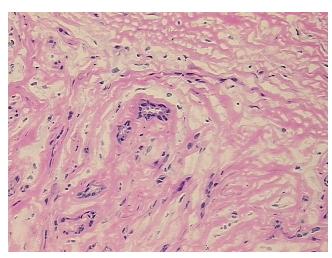

Normal: Lesional: 100% 0% Tumor: 0%

Tumor Hypo/Acellular Stroma:

**Tumor Hypercellular** 0%

Stroma:

**Necrosis:** 

**Pathology Verification** notes from H&E review: Non Tumor Structures: 10% Glandular epithelium, 85% Stroma, 5% Adipose tissue

**CASE Diagnosis (from** medical center path

report):

Fibrocystic changes to breast

36 Age:

Gender: **Female** 

Store frozen tissue sections at -80°C. Storage:



OriGene Technologies, Inc. 9620 Medical Center Drive, Ste 200

CN: techsupport@origene.cn

Rockville, MD 20850, US Phone: +1-888-267-4436 https://www.origene.com techsupport@origene.com EU: info-de@origene.com



Stability:

All frozen tissue sections are stable for 1 year from date of purchase if stored at -80°C without repeated freeze/thaws.

## **Product images:**



4x Image



20x Image