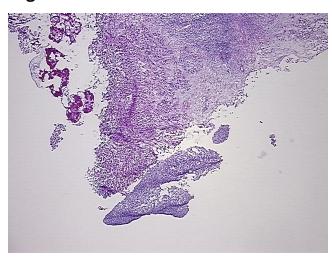

flammation: Moderate Lymphoplasmacytic infiltrate, Mild edema

**CASE Diagnosis (from** medical center path

report):

Carcinoma of bladder, papillary transitional cell

85 Age: Gender: Male

**Tumor Grade:** AJCC G2: Moderately differentiated

0%



OriGene Technologies, Inc. 9620 Medical Center Drive, Ste 200

CN: techsupport@origene.cn

Rockville, MD 20850, US Phone: +1-888-267-4436 https://www.origene.com techsupport@origene.com EU: info-de@origene.com



Minimum Stage Grouping:

0a

T (Extent of Primary

Tumor):

N (Lymph node

NX

Ta

metastasis):

M (Distant metastasis): MX

**Storage:** Store frozen tissue sections at -80°C.

Stability: All frozen tissue sections are stable for 1 year from date of purchase if stored at -80°C

without repeated freeze/thaws.

## **Product images:**



4x Image



20x Image