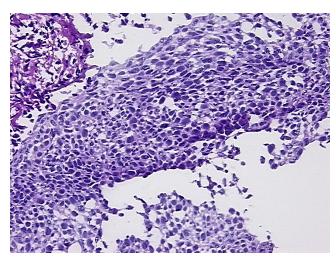

Moderate Lymphoplasmacytic infiltrate, Mild edema

**CASE Diagnosis (from** medical center path

report):

Carcinoma of bladder, papillary transitional cell

85 Age: Gender: Male

**Tumor Grade:** AJCC G2: Moderately differentiated

0%



OriGene Technologies, Inc. 9620 Medical Center Drive, Ste 200

CN: techsupport@origene.cn

Rockville, MD 20850, US Phone: +1-888-267-4436 https://www.origene.com techsupport@origene.com EU: info-de@origene.com



Minimum Stage Grouping:

0a

T (Extent of Primary

Tumor):

N (Lymph node

NX

Ta

metastasis):

M (Distant metastasis): MX

**Storage:** Store frozen tissue sections at -80°C.

Stability: All frozen tissue sections are stable for 1 year from date of purchase if stored at -80°C

without repeated freeze/thaws.

## **Product images:**



4x Image



20x Image