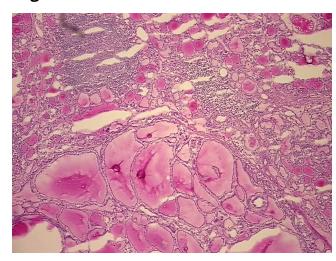

umor Structures: 90% Thyroid follicles, 10%

notes from H&E review: Fibrous stroma

CASE Diagnosis (from

medical center path

report):

Carcinoma of thyroid, papillary, follicular variant

**Age:** 62

**Gender:** Female

Tumor Grade: Not Reported



**OriGene Technologies, Inc.** 9620 Medical Center Drive, Ste 200

CN: techsupport@origene.cn

Rockville, MD 20850, US Phone: +1-888-267-4436 https://www.origene.com techsupport@origene.com EU: info-de@origene.com



Minimum Stage Grouping:

T (Extent of Primary

Tumor):

N (Lymph node N0

metastasis):

M (Distant metastasis): MX

**Storage:** Store frozen tissue sections at -80°C.

T1

Stability: All frozen tissue sections are stable for 1 year from date of purchase if stored at -80°C

without repeated freeze/thaws.

## **Product images:**



4x Image



20x Image