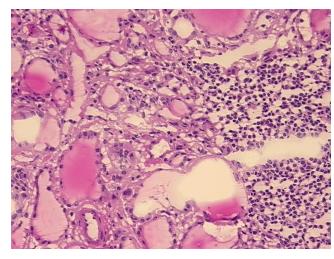

res: 90% Thyroid follicles, 10%

notes from H&E review: Fibrous stroma

CASE Diagnosis (from

medical center path

report):

Carcinoma of thyroid, papillary, follicular variant

**Age:** 62

**Gender:** Female

Tumor Grade: Not Reported



**OriGene Technologies, Inc.** 9620 Medical Center Drive, Ste 200

CN: techsupport@origene.cn

Rockville, MD 20850, US Phone: +1-888-267-4436 https://www.origene.com techsupport@origene.com EU: info-de@origene.com



Minimum Stage Grouping:

T (Extent of Primary

Tumor):

N (Lymph node N0

metastasis):

M (Distant metastasis): MX

**Storage:** Store frozen tissue sections at -80°C.

T1

Stability: All frozen tissue sections are stable for 1 year from date of purchase if stored at -80°C

without repeated freeze/thaws.

## **Product images:**



4x Image



20x Image