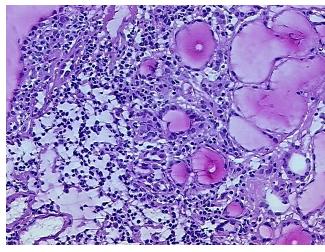

thyroid, papillary, follicular variant

Non Tumor Structures: 80% Thyroid follicles, 15% Fibrous stroma, 5% Lymphoid stroma

CASE Diagnosis (from medical center path

report):

**Age:** 62

**Gender:** Female

Tumor Grade: Not Reported



**OriGene Technologies, Inc.** 9620 Medical Center Drive, Ste 200

CN: techsupport@origene.cn

Rockville, MD 20850, US Phone: +1-888-267-4436 https://www.origene.com techsupport@origene.com EU: info-de@origene.com



Minimum Stage Grouping:

T (Extent of Primary

Tumor):

N (Lymph node N0

metastasis):

M (Distant metastasis): MX

**Storage:** Store frozen tissue sections at -80°C.

T1

Stability: All frozen tissue sections are stable for 1 year from date of purchase if stored at -80°C

without repeated freeze/thaws.

## **Product images:**



4x Image



20x Image