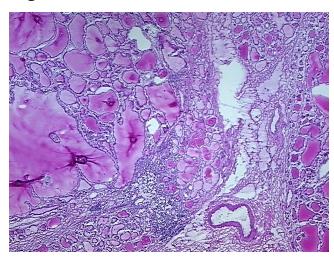

Carcinoma of thyroid, papillary, follicular variant

Non Tumor Structures: 80% Thyroid follicles, 15% Fibrous stroma, 5% Lymphoid stroma

CASE Diagnosis (from medical center path

report):

**Age:** 62

**Gender:** Female

Tumor Grade: Not Reported



**OriGene Technologies, Inc.** 9620 Medical Center Drive, Ste 200

CN: techsupport@origene.cn

Rockville, MD 20850, US Phone: +1-888-267-4436 https://www.origene.com techsupport@origene.com EU: info-de@origene.com



Minimum Stage Grouping:

T (Extent of Primary

Tumor):

N (Lymph node N0

metastasis):

M (Distant metastasis): MX

**Storage:** Store frozen tissue sections at -80°C.

T1

Stability: All frozen tissue sections are stable for 1 year from date of purchase if stored at -80°C

without repeated freeze/thaws.

## **Product images:**



4x Image



20x Image