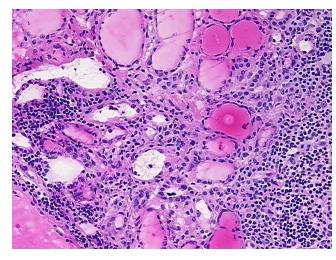

## **Product data:**

Product Type: Frozen Sections

Disease State: Other Disease

**Diagnosis Category:** Thyroiditis

Tissue: Thyroid gland

Frozen Sample ID: FR0003831E

Case ID: CU0000014044

Tissue of Origin: Thyroid gland

Site of Finding: Thyroid gland

Appearance:

Sample Diagnosis (from Pathology Verification):

Thyroiditis, Hashimotos

Normal: 0%

Lesional: 100%

Tumor: 0%

Tumor Hypo/Acellular

Stroma:

0%

Tumor Hypercellular

Stroma:

0%

Necrosis: 09

**Pathology Verification** Inflammation: Moderate Lymphoid infiltrate; Non Tumor Structures: 80% Thyroid follicles,

notes from H&E review: 20% Fibrous stroma

## **Product images:**

4x Image

20x Image