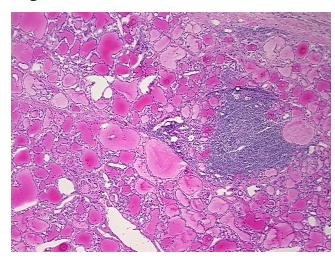

## **Product data:**

Product Type: Frozen Sections

Disease State: Other Disease

**Diagnosis Category:** Thyroiditis

Tissue: Thyroid gland

Frozen Sample ID: FR0003831E

Case ID: CU0000014044

Tissue of Origin: Thyroid gland

Site of Finding: Thyroid gland

Appearance:

Sample Diagnosis (from Pathology Verification):

Thyroiditis, Hashimotos

Normal: 0%

Lesional: 100%

Tumor: 0%

Tumor Hypo/Acellular

Stroma:

0%

Tumor Hypercellular

Stroma:

0%

Necrosis: 09

**Pathology Verification** Inflammation: Moderate Lymphoid infiltrate; Non Tumor Structures: 80% Thyroid follicles,

notes from H&E review: 20% Fibrous stroma

## **Product images:**

4x Image

20x Image