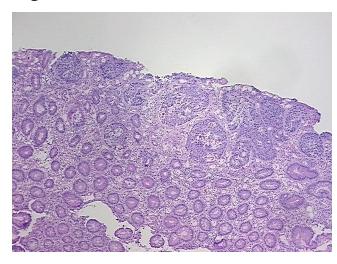

s:

0%

Pathology Verification

notes from H&E review:

Non Tumor Structures: 100% Mucosa

CASE Diagnosis (from

medical center path

report):

Adenocarcinoma of colon

**Age:** 84

Gender: Male

**Tumor Grade:** AJCC G3: Poorly differentiated



**OriGene Technologies, Inc.** 9620 Medical Center Drive, Ste 200

CN: techsupport@origene.cn

Rockville, MD 20850, US Phone: +1-888-267-4436 https://www.origene.com techsupport@origene.com EU: info-de@origene.com



Minimum Stage Grouping:

IIA

T3

T (Extent of Primary

Tumor):

N (Lymph node N0

metastasis):

M (Distant metastasis): MX

**Storage:** Store frozen tissue sections at -80°C.

Stability: All frozen tissue sections are stable for 1 year from date of purchase if stored at -80°C

without repeated freeze/thaws.

## **Product images:**



4x Image



20x Image