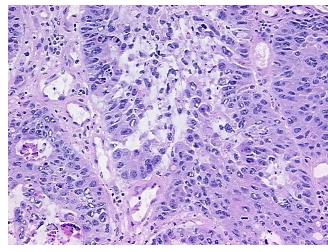

ology Verification

notes from H&E review:

Non Tumor Structures: 100% Mucosa

CASE Diagnosis (from

medical center path

report):

Adenocarcinoma of colon

**Age:** 84

Gender: Male

**Tumor Grade:** AJCC G3: Poorly differentiated



**OriGene Technologies, Inc.** 9620 Medical Center Drive, Ste 200

CN: techsupport@origene.cn

Rockville, MD 20850, US Phone: +1-888-267-4436 https://www.origene.com techsupport@origene.com EU: info-de@origene.com



Minimum Stage Grouping:

IIA

T3

T (Extent of Primary

Tumor):

N (Lymph node N0

metastasis):

M (Distant metastasis): MX

**Storage:** Store frozen tissue sections at -80°C.

Stability: All frozen tissue sections are stable for 1 year from date of purchase if stored at -80°C

without repeated freeze/thaws.

## **Product images:**



4x Image



20x Image