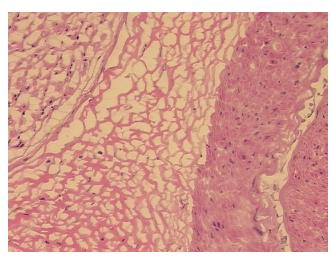

y Verification):

Within normal limits

100% Normal: Lesional: 0% 0% Tumor:

Tumor Hypo/Acellular

Stroma:

0%

**Tumor Hypercellular** 

Stroma:

0%

0% **Necrosis:** 

**Pathology Verification** 

notes from H&E review:

Atherosclerosis

**CASE Diagnosis (from** medical center path

report):

67 Age:

Gender: Male

Store frozen tissue sections at -80°C. Storage:



OriGene Technologies, Inc. 9620 Medical Center Drive, Ste 200

CN: techsupport@origene.cn

Rockville, MD 20850, US Phone: +1-888-267-4436 https://www.origene.com techsupport@origene.com EU: info-de@origene.com

Non Tumor Structures: 80% Nerves, 20% Vessels



Stability:

All frozen tissue sections are stable for 1 year from date of purchase if stored at -80°C without repeated freeze/thaws.

## **Product images:**



4x Image



20x Image