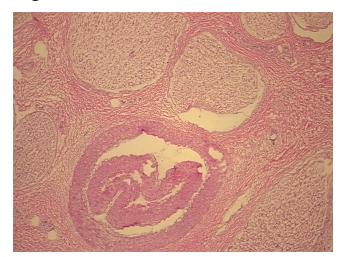

rom Pathology Verification):

Within normal limits

100% Normal: Lesional: 0% 0% Tumor:

Tumor Hypo/Acellular

Stroma:

0%

**Tumor Hypercellular** 

Stroma:

0%

0% **Necrosis:** 

**Pathology Verification** 

notes from H&E review:

Atherosclerosis

**CASE Diagnosis (from** medical center path

report):

67 Age:

Gender: Male

Store frozen tissue sections at -80°C. Storage:



OriGene Technologies, Inc. 9620 Medical Center Drive, Ste 200

CN: techsupport@origene.cn

Rockville, MD 20850, US Phone: +1-888-267-4436 https://www.origene.com techsupport@origene.com EU: info-de@origene.com

Non Tumor Structures: 80% Nerves, 20% Vessels



Stability:

All frozen tissue sections are stable for 1 year from date of purchase if stored at -80°C without repeated freeze/thaws.

## **Product images:**



4x Image



20x Image